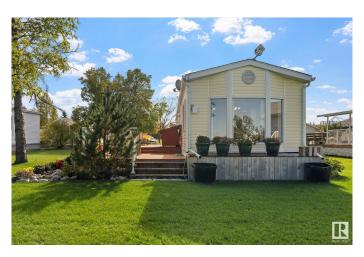

### \$199,000

3 Bedroom, 1.00 Bathroom, 914 sqft Rural on 0.42 Acres

Lakeshore Cove, Rural Lac Ste. Anne County, AB

Here's your opportunity to own a Lakeside property. This well-maintained home features 3 bedrooms, 1 bathroom, and an open-concept living, dining, and kitchen area. The views of the lake are simply breathtaking! Included in the price are most appliances, furniture, a 2019 John Deere riding mower and a FLOATING DOCK, making this a true turnkey property. As a 20% owner in this bare-land condo association, you'II own not only your lot and home, but also a portion of the common areas. These include acres of green space behind the lot and a large waterfront parcel with 700 feet of Lake Frontage. Located west of Edmonton, just West out of Alberta Beach on the Southside of Lac Ste. Anne Lake. This property offers the perfect lakeside living experience. The lake without the crowd. Don't miss out!

## **Essential Information**

MLS® # E4427851 Price \$199,000

Bedrooms 3
Bathrooms 1.00

Full Baths 1

Square Footage 914

Acres 0.42

Year Built 1984

Type Rural

Sub-Type Detached Single Family

Style Bungalow

Status Active