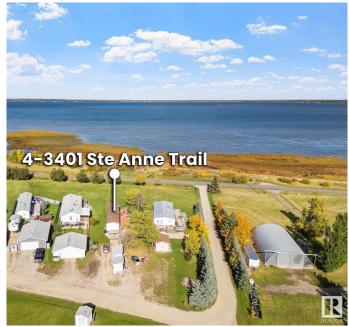

### \$199,000

3 Bedroom, 1.00 Bathroom, 914 sqft Rural on 0.42 Acres

Lakeshore Cove, Rural Lac Ste. Anne County, AB

Here's your opportunity to own a Lakeside property. This well-maintained home features 3 bedrooms, 1 bathroom, and an open-concept living, dining, and kitchen area. The views of the lake are simply breathtaking! Included in the price are most appliances, furniture, a 2019 John Deere riding mower and a FLOATING DOCK, making this a true turnkey property. As a 20% owner in this bare-land condo association, you'II own not only your lot and home, but also a portion of the common areas. These include acres of green space behind the lot and a large waterfront parcel with 700 feet of Lake Frontage. Located west of Edmonton, just West out of Alberta Beach on the Southside of Lac Ste. Anne Lake. This property offers the perfect lakeside living experience. The lake without the crowd. Don't miss out!

## **Community Information**

Address 4 3401 Ste. Anne Trail

Area Rural Lac Ste. Anne County

Subdivision Lakeshore Cove

City Rural Lac Ste. Anne County

County ALBERTA

Province AB

Postal Code T0E 0A1