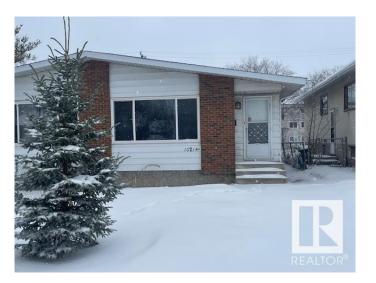

## \$329,900 - 10214 155 Street, Edmonton

MLS® #E4427840

## \$329,900

4 Bedroom, 2.50 Bathroom, 1,035 sqft Single Family on 0.00 Acres

Canora, Edmonton, AB

This property features a separate entrance to the basement, two kitchens, and a versatile layout with three bedrooms upstairs and one in the basement. The updated main floor boasts vinyl flooring, modern white shaker cabinets, and quartz countertops. The master suite includes a private 2-piece ensuite and a walk-through closet. The basement offers a spacious living area, a second kitchen, a bedroom, a laundry room, and a full bathroom. The property also includes a nicely sized yard with a shed and back-alley parking. Located in a great area near various amenities, the river valley, and with quick access to downtown, this property is ideal for investors!