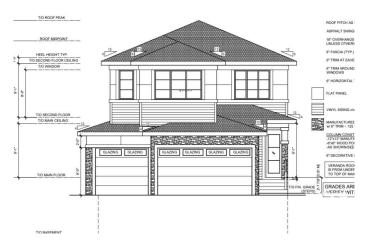

#### \$729,900

3 Bedroom, 4.00 Bathroom, 2,353 sqft Single Family on 0.00 Acres

Woodbend, Leduc, AB

TRIPLE CAR GARAGE || Main door Open to above foyer welcomes you to the home. Open to above Living area with feature wall & electric fireplace. Den on main floor could be used as bedroom and full bathroom.

BEAUTIFUL Built In Kitchen truly a masterpiece with Centre island. Pantry for extra storage. Dining nook with access to backyard. Oak staircase leads to bonus room. Huge Primary br with 5pc fully custom ensuite & W/I closet. Two more br's with common bathroom. Laundry on 2nd floor. Side entrance for basement. This house checks off all the columns and you can choose all colors and finishes.

#### **Exterior**

Exterior Wood, Vinyl

Exterior Features Airport Nearby, Schools, Shopping Nearby

Roof Asphalt Shingles

Construction Wood, Vinyl

Foundation Concrete Perimeter