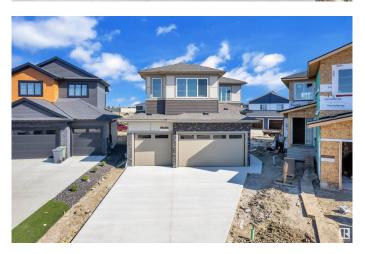

#### \$729,900

3 Bedroom, 4.00 Bathroom, 2,353 sqft Single Family on 0.00 Acres

Woodbend, Leduc, AB

TRIPLE CAR GARAGE || Main door Open to above foyer welcomes you to the home. Open to above Living area with feature wall & electric fireplace. Den on main floor could be used as bedroom and full bathroom.

#### **Amenities**

Amenities No Animal Home, No Smoking Home

Parking Triple Garage Attached

#### **Exterior**

Exterior Wood, Vinyl

Exterior Features Airport Nearby, Schools, Shopping Nearby

Roof Asphalt Shingles

Construction Wood, Vinyl

Foundation Concrete Perimeter