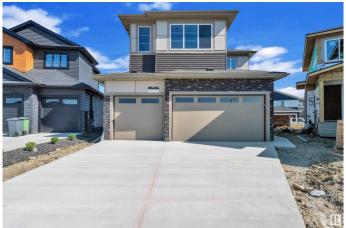

#### \$729,900

3 Bedroom, 4.00 Bathroom, 2,353 sqft Single Family on 0.00 Acres

Woodbend, Leduc, AB

TRIPLE CAR GARAGE || Main door Open to above foyer welcomes you to the home. Open to above Living area with feature wall & electric fireplace. Den on main floor could be used as bedroom and full bathroom.

#### **Amenities**

Amenities No Animal Home, No Smoking Home

Parking Triple Garage Attached

#### **Exterior**

Exterior Wood, Vinyl

Exterior Features Airport Nearby, Schools, Shopping Nearby

Roof Asphalt Shingles

Construction Wood, Vinyl

Foundation Concrete Perimeter