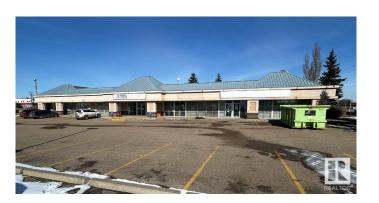

## \$0

0 Bedroom, 0.00 Bathroom, Office on 0.00 Acres

Strathcona Industrial Park, Edmonton, AB

The Annex at Centre 39 offers 5,500 sq.ft.± of premium main-floor office space, with the option to demise into two 2,750 sq.ft.± units. The layout includes five private offices, a large office area with four cubicles, two kitchens, five washrooms, a mailroom, a server room, and multiple meeting spaces. The property features scramble parking with 39 electrified stalls. Zoned for Business Employment (BE), it is suitable for professional and medical practices.

## **Community Information**

Address 9119 39 Avenue

Area Edmonton

Subdivision Strathcona Industrial Park

City Edmonton
County ALBERTA

Province AB

Postal Code T6E 5Y2