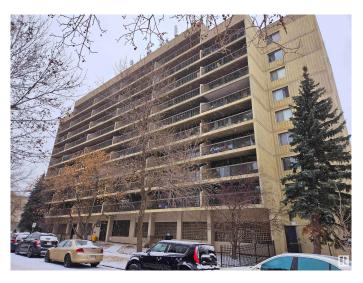

# \$94,900 - 207 12841 65 Street, Edmonton

MLS® #E4426316

#### \$94,900

1 Bedroom, 1.00 Bathroom, 655 sqft Condo / Townhouse on 0.00 Acres

Belvedere, Edmonton, AB

Welcome to Burlington Tower. Great opportunity for investors or first time buyers. Open floor plan featuring a nicely sized living room and dining area, kitchen with good countertop space, a sizeable bedroom and 3 piece bathroom. The outdoors can be soaked in on the large west facing deck. Concrete high-rise, walking distance to LRT and shopping center. All basic utilities included! Each floor has its own card operated laundry. Telus fiber-optic wired throughout the building! This well-maintained building has recently updated the roof, boiler system, paint, lighting, security cameras, and is set to receive new elevators in 2025. Parking stalls are rented from the Condo Corp and not included in the sale.

Built in 1981

### **Exterior**

Exterior Concrete

Exterior Features Flat Site, Public Transportation, Schools, Shopping Nearby

Roof Tar & T

Construction Concrete

Foundation Concrete Perimeter