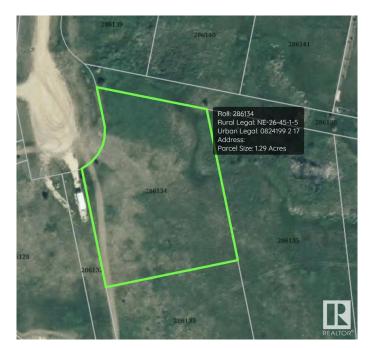

### \$69,900

0 Bedroom, 0.00 Bathroom, Rural on 1.29 Acres

River Ridge Estates\_CWET, Rural Wetaskiwin County, AB

Welcome to your dream location in River Ridge Estate! This exceptional 1.29-acre property boasts breathtaking views of the Battle River Valley, offering a perfect backdrop for your future home. With abundant wildlife and stunning sunsets, you'll find tranquility in this serene setting. The land features a gentle ridge, making development a breeze. Access is a recently paved access from Highway 13, with only a short stretch of gravel to reach your lot. Just 5 km from the charming village of Pigeon Lake, you'll enjoy convenient shopping and dining options. Families will appreciate the proximity to schools, making this an ideal spot for everyone. Golf enthusiasts will love the 18-hole golf course located right across the road, providing a perfect way to unwind. Don't miss this opportunity to create your own slice of paradise in River Ridge Estate.

### **Essential Information**

| MLS® #    | E4426180 |
|-----------|----------|
| Price     | \$69,900 |
| Bathrooms | 0.00     |
| Acres     | 1.29     |
| Туре      | Rural    |

| Sub-Type | Vacant Lot/Land |
|----------|-----------------|
| Status   | Active          |

# **Community Information**

| Address     | 17 River Ridge Estates   |
|-------------|--------------------------|
| Area        | Rural Wetaskiwin County  |
| Subdivision | River Ridge Estates_CWET |
| City        | Rural Wetaskiwin County  |
| County      | ALBERTA                  |
| Province    | AB                       |
| Postal Code | T0C 2V0                  |