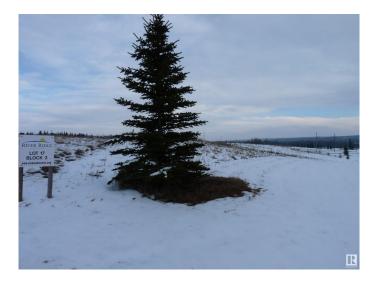

### \$69,900

0 Bedroom, 0.00 Bathroom, Rural on 1.29 Acres

River Ridge Estates\_CWET, Rural Wetaskiwin County, AB

Welcome to your dream location in River Ridge Estate! This exceptional 1.29-acre property boasts breathtaking views of the Battle River Valley, offering a perfect backdrop for your future home. With abundant wildlife and stunning sunsets, you'll find tranquility in this serene setting. The land features a gentle ridge, making development a breeze. Access is a recently paved access from Highway 13, with only a short stretch of gravel to reach your lot. Just 5 km from the charming village of Pigeon Lake, you'll enjoy convenient shopping and dining options. Families will appreciate the proximity to schools, making this an ideal spot for everyone. Golf enthusiasts will love the 18-hole golf course located right across the road, providing a perfect way to unwind. Don't miss this opportunity to create your own slice of paradise in River Ridge Estate.

## Exterior

Exterior Features Golf Nearby, Private Setting, River View, Rolling Land, Schools, Shopping Nearby