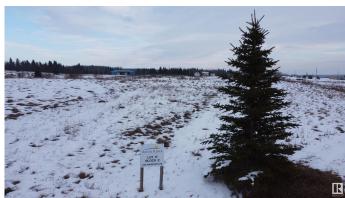

### \$69,900

0 Bedroom, 0.00 Bathroom, Rural on 1.29 Acres

River Ridge Estates\_CWET, Rural Wetaskiwin County, AB

Welcome to your dream location in River Ridge Estate! This exceptional 1.29-acre property boasts breathtaking views of the Battle River Valley, offering a perfect backdrop for your future home. With abundant wildlife and stunning sunsets, you'll find tranquility in this serene setting. The land features a gentle ridge, making development a breeze. Access is a recently paved access from Highway 13, with only a short stretch of gravel to reach your lot. Just 5 km from the charming village of Pigeon Lake, you'll enjoy convenient shopping and dining options. Families will appreciate the proximity to schools, making this an ideal spot for everyone. Golf enthusiasts will love the 18-hole golf course located right across the road, providing a perfect way to unwind. Don't miss this opportunity to create your own slice of paradise in River Ridge Estate.

## Exterior

Exterior Features Golf Nearby, Private Setting, River View, Rolling Land, Schools, Shopping Nearby