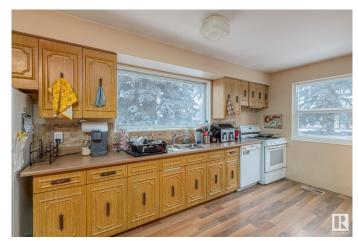

### Interior

Interior Features ensuite bathroom

Dryer, Refrigerator, Stove-Gas, Washer, Window Coverings **Appliances** 

Forced Air-1, Natural Gas Heating

Fireplace Yes

**Fireplaces** Woodstove

Stories

Has Basement Yes