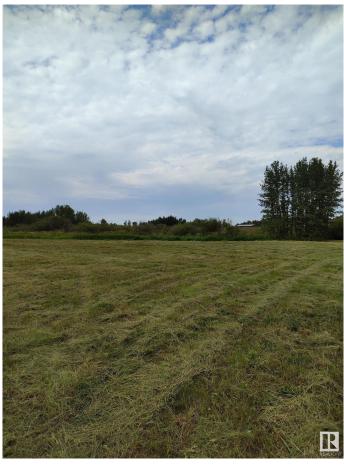

#### \$149,900

0 Bedroom, 0.00 Bathroom, Rural on 5.36 Acres

None, Rural Lac Ste. Anne County, AB

Private partly treed 5.36 acres located not in subdivision 3 KM from Onoway with K to grade 12, all services & amenities. Build your dream home or shop with living space above. .Power & gas at property line. Quiet, private and clean country living!

Exterior Features Treed Lot, Partially Fenced