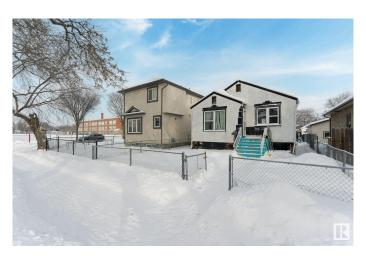

# \$215,000

2 Bedroom, 1.00 Bathroom, 644 sqft Single Family on 0.00 Acres

Alberta Avenue, Edmonton, AB

This is an excellent opportunity to own a detached single-family home, ideal for both investors and first-time homebuyers, all at an great price. This charming bungalow boasts a spacious primary bedroom, cozy living room, functional kitchen, and a full bathroom on the main floor. The basement features a large family room and an additional bedroom, offering great potential for renovation or redevelopment. Located in the vibrant Alberta Avenue neighborhood, the property sits directly across from Delton School and is surrounded by ongoing revitalization and numerous infill projects. Enjoy the convenience of being just minutes from local amenities and major transportation routes, including Royal Alexandra Hospital, NAIT, Yellowhead Trail, and 97th St. The home also features a detached double garage and sits on a generously sized lot, providing ample space and future potential. Don't miss out on this chance to invest in a rapidly developing area with fantastic long-term growth prospects!

#### **Essential Information**

MLS® # E4425249 Price \$215,000

Bedrooms 2

Bathrooms 1.00

Full Baths 1

Square Footage 644

Acres 0.00 Year Built 1941

Type Single Family