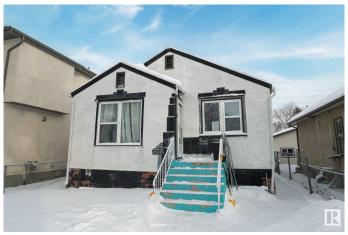

# \$215,000

2 Bedroom, 1.00 Bathroom, 644 sqft Single Family on 0.00 Acres

Alberta Avenue, Edmonton, AB

This is an excellent opportunity to own a detached single-family home, ideal for both investors and first-time homebuyers, all at an great price. This charming bungalow boasts a spacious primary bedroom, cozy living room, functional kitchen, and a full bathroom on the main floor. The basement features a large family room and an additional bedroom, offering great potential for renovation or redevelopment. Located in the vibrant Alberta Avenue neighborhood, the property sits directly across from Delton School and is surrounded by ongoing revitalization and numerous infill projects. Enjoy the convenience of being just minutes from local amenities and major transportation routes, including Royal Alexandra Hospital, NAIT, Yellowhead Trail, and 97th St. The home also features a detached double garage and sits on a generously sized lot, providing ample space and future potential. Don't miss out on this chance to invest in a rapidly developing area with fantastic long-term growth prospects!

#### **Essential Information**

MLS® # E4425249 Price \$215,000

Bedrooms 2

Bathrooms 1.00

Full Baths 1

Square Footage 644

Acres 0.00 Year Built 1941

Type Single Family