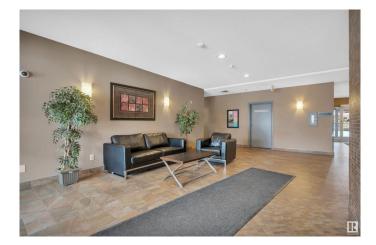

## **Community Information**

| Address           | 408 226 Macewan Road                                                                                                                                                        |  |
|-------------------|-----------------------------------------------------------------------------------------------------------------------------------------------------------------------------|--|
| Area              | Edmonton                                                                                                                                                                    |  |
|                   |                                                                                                                                                                             |  |
| Subdivision       | Macewan                                                                                                                                                                     |  |
| City              | Edmonton                                                                                                                                                                    |  |
| County            | ALBERTA                                                                                                                                                                     |  |
| Province          | AB                                                                                                                                                                          |  |
| Postal Code       | T6W 0C5                                                                                                                                                                     |  |
| Amenities         |                                                                                                                                                                             |  |
| Amenities         | Off Street Parking, On Street Parking, Carbon Monoxide Detectors,<br>Ceiling 9 ft., Deck, Detectors Smoke, Exercise Room, Parking-Visitor,<br>Patio, Natural Gas BBQ Hookup |  |
| Parking Spaces    | 1                                                                                                                                                                           |  |
| Parking           | Heated, Parkade, Single Indoor                                                                                                                                              |  |
| Interior          |                                                                                                                                                                             |  |
| Interior Features | ensuite bathroom                                                                                                                                                            |  |
| Appliances        | Dishwasher-Built-In, Dryer, Microwave Hood Fan, Refrigerator,<br>Stove-Electric, Washer, See Remarks                                                                        |  |
| Heating           | Baseboard, Hot Water, Natural Gas                                                                                                                                           |  |
| # of Stories      | 4                                                                                                                                                                           |  |
| Stories           | 1                                                                                                                                                                           |  |
| Has Basement      | Yes                                                                                                                                                                         |  |
| Basement          | None, No Basement                                                                                                                                                           |  |
| Exterior          |                                                                                                                                                                             |  |
| Exterior          | Wood, Stucco, Vinyl                                                                                                                                                         |  |
|                   | Deuls/Deserve Disple Area Dispurseured Meanby Dublic Transmentation                                                                                                         |  |