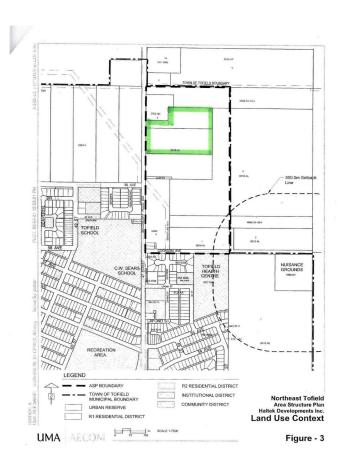

### \$149,000

0 Bedroom, 0.00 Bathroom, Single Family on 0.00 Acres

Tofield, Tofield, AB

20.88 acres within town limits of Tofield!
Currently zoned Urban Reserve with the future land use of residential. Commuting distances from Tofield: Sherwood Park (50 km),
Edmonton (67 km), YEG Airport (75 km). Fort Saskatchewan (74 km) and Camrose (50 km). Some of the community amenities: Schools (K-12), Hospital, Grocery Store, Restaraunts, Senior Lodges/ Sunshine Villas/ Golden Club, FCSS, Churches, Daycare/ Preschool/ Day Homes, Lions Club/ Legion/ Ag. Society, Curling Rink and Arena.