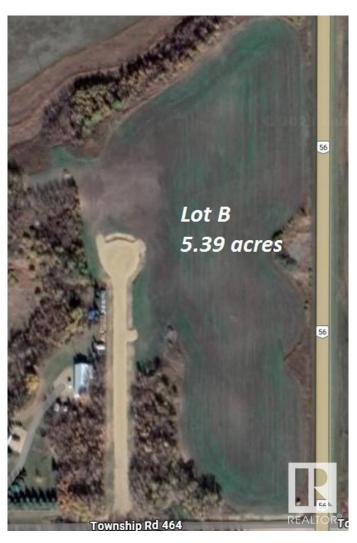

### \$279,900

0 Bedroom, 0.00 Bathroom, Rural on 5.39 Acres

None, Rural Camrose County, AB

Imagine living only 7 minutes east of Camrose, but having 5.39 acres to yourself! This acreage is adjacent to HWY 56, north of the Richardson Pioneer Legacy Junction corner. SERVICED with CITY WATER, power and natural gas to the property line. Paved most of the way, with a minor amount of grave to enter the acreage. In a cul-de-sac which limits unwanted traffic. Build your dream home in the country and enjoy your privacy, just a short drive from Camrose. Potential for SECOND RESIDENCE (discretionary use) Two other lots are also available. Welcome home!

## **Essential Information**

MLS® # E4425067 Price \$279,900

Bathrooms 0.00 Acres 5.39 Type Rural

Sub-Type Vacant Lot/Land

Status Active

## **Community Information**

Address 19408 B Twp Rd 464
Area Rural Camrose County

Subdivision None

City Rural Camrose County

County ALBERTA

Province AB

Postal Code T0B 2M2