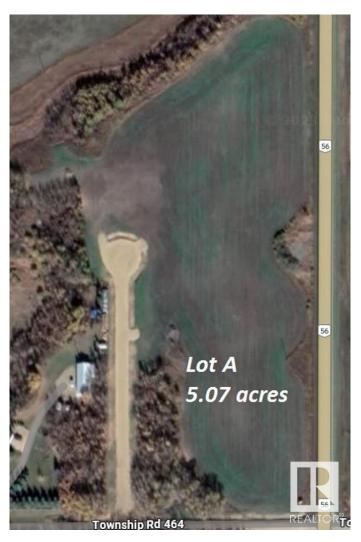

### \$279,900

0 Bedroom, 0.00 Bathroom, Rural on 5.07 Acres

None, Rural Camrose County, AB

REMARKABLE LOCATION for this 5.07 acre property, just a short drive east of Camrose. Situated adjacent to HWY 56 north of the Richard Pioneer Legacy Junction corner. This lot is serviced with CITY WATER, power and natural gas to the property line. Paved most of the way, with a minor amount of gravel to enter the acreage. In a cul-de-sac which limits unwanted traffic. Great opportunity to build in the country and enjoy your privacy, while still living approximately 7 minutes from Camrose. Potential for SECOND RESIDENCE (discretionary use). Two other lots are also available. Welcome home!

MLS® # E4425066

Price \$279,900

Bathrooms 0.00

Acres 5.07

Type Rural

Sub-Type Vacant Lot/Land

Status Active

## **Community Information**

Address 19408 A Twp Rd 464

Area Rural Camrose County

Subdivision None

City Rural Camrose County

County ALBERTA

Province AB

Postal Code T0B 2M2