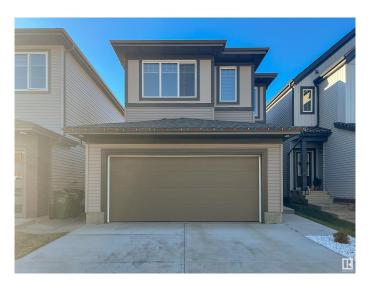

## \$565,000

3 Bedroom, 2.50 Bathroom, 1,857 sqft Single Family on 0.00 Acres

The Uplands, Edmonton, AB

Experience modern comfort in this newly built 2022 home, located in the tranquil Uplands community of Southwest. Offering 1,857 sq. ft. of living space, this residence features 3 bedrooms, 3 bathrooms, and convenient access to Anthony Henday Drive. The main floor showcases a well-designed kitchen, spacious living and dining areas, and thoughtful finishes throughout. Upstairs, the primary suite includes a private ensuite and walk-in closet, accompanied by two additional bedrooms, a full bathroom, a versatile bonus room, and a convenient laundry area. This home includes a SEPARATE ENTRANCE to the basement. Completing this exceptional property is professionally landscaped outdoor space, enhancing its charm and functionality.

#### **Essential Information**

MLS® # E4424807 Price \$565,000

Bedrooms 3

Bathrooms 2.50

Full Baths 2

Half Baths 1

Square Footage 1,857 Acres 0.00

Year Built 2022

Type Single Family

Sub-Type Detached Single Family

Style 2 Storey
Status Active