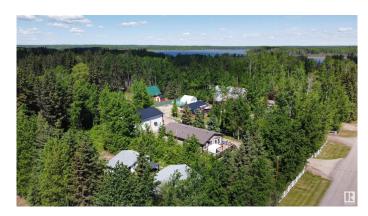

## \$169,900

1 Bedroom, 0.00 Bathroom, 394 sqft Rural on 0.49 Acres

Birchwood Estates, Rural Lac Ste. Anne County, AB

Perfect weekend getaway property! Fully treed half acre lot with a charming one room cabin with sun room and massive double car garage (26'x24') with cement floor. Large deck (27'x16') with gazebo and outdoor kitchen area. 100 Amp electrical service. Plenty of space for guest to bring their camping trailers. 1200 gallon outhouse is conveniently located. Comes with most of the furniture and a newer John Deere ride on lawn mower. Newer shingles (2018). Cistern is 400 Gallons and water access is close in Darwell (5 mins) which offers free water. Walking distance to boat launch, dock and community area with basketball court. Many trails lead to Crown Land with miles and miles of additional trails that go all the way to Alberta Beach. An ATV riders heaven!