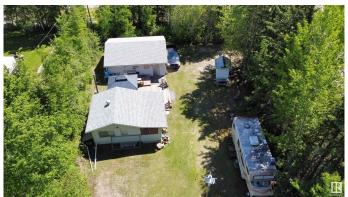

## \$169,900

1 Bedroom, 0.00 Bathroom, 394 sqft Rural on 0.49 Acres

Birchwood Estates, Rural Lac Ste. Anne County, AB

Perfect weekend getaway property! Fully treed half acre lot with a charming one room cabin with sun room and massive double car garage (26'x24') with cement floor. Large deck (27'x16') with gazebo and outdoor kitchen area. 100 Amp electrical service. Plenty of space for guest to bring their camping trailers. 1200 gallon outhouse is conveniently located. Comes with most of the furniture and a newer John Deere ride on lawn mower. Newer shingles (2018). Cistern is 400 Gallons and water access is close in Darwell (5 mins) which offers free water. Walking distance to boat launch, dock and community area with basketball court. Many trails lead to Crown Land with miles and miles of additional trails that go all the way to Alberta Beach. An ATV riders heaven!