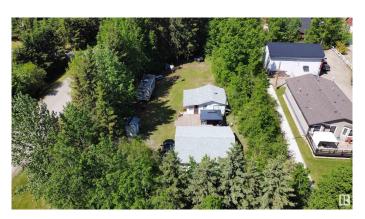

## \$169,900

1 Bedroom, 0.00 Bathroom, 394 sqft Rural on 0.49 Acres

Birchwood Estates, Rural Lac Ste. Anne County, AB

Perfect weekend getaway property! Fully treed half acre lot with a charming one room cabin with sun room and massive double car garage (26'x24') with cement floor. Large deck (27'x16') with gazebo and outdoor kitchen area. 100 Amp electrical service. Plenty of space for guest to bring their camping trailers. 1200 gallon outhouse is conveniently located. Comes with most of the furniture and a newer John Deere ride on lawn mower. Newer shingles (2018). Cistern is 400 Gallons and water access is close in Darwell (5 mins) which offers free water. Walking distance to boat launch, dock and community area with basketball court. Many trails lead to Crown Land with miles and miles of additional trails that go all the way to Alberta Beach. An ATV riders heaven!