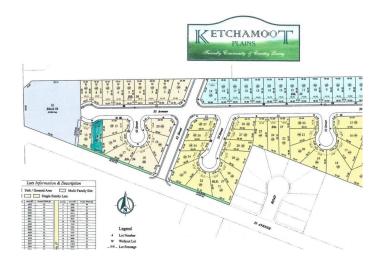

#### \$41,370

0 Bedroom, 0.00 Bathroom, Single Family on 0.00 Acres

Tofield, Tofield, AB

6983 sq/ft, fully serviced lot with 42ft pocket width. Residential Tax Incentive is available with this lot. Serveral other lots with similar price and size are available.

### **Community Information**

| Address     | 5515 55 Avenue |
|-------------|----------------|
| Area        | Tofield        |
| Subdivision | Tofield        |
| City        | Tofield        |
| County      | ALBERTA        |
| Province    | AB             |
| Postal Code | T0B 4J0        |
|             |                |