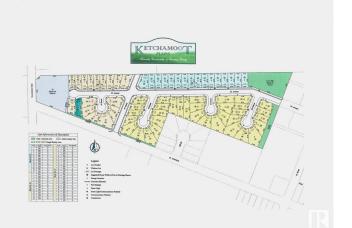

#### \$41,370

0 Bedroom, 0.00 Bathroom, Single Family on 0.00 Acres

Tofield, Tofield, AB

6983 sq/ft, fully serviced lot with 42ft pocket width. Residential Tax Incentive is available with this lot. Serveral other lots with similar price and size are available.

### **Community Information**

| Address     | 5515 55 Avenue |
|-------------|----------------|
| Area        | Tofield        |
| Subdivision | Tofield        |
| City        | Tofield        |
| County      | ALBERTA        |
| Province    | AB             |
| Postal Code | T0B 4J0        |
|             |                |