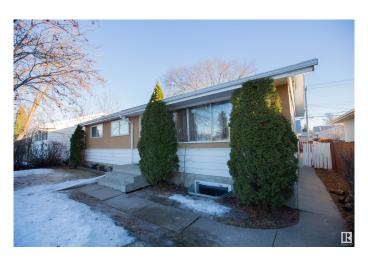

# \$389,900 - 16205 87 Avenue, Edmonton

MLS® #E4424332

# \$389.900

4 Bedroom, 2.00 Bathroom, 1,005 sqft Single Family on 0.00 Acres

Elmwood, Edmonton, AB

Investor Alert! Bungalow with a legal basement suite in Elmwood, offering 4 bedrooms, 2 bathrooms, and excellent rental potential. The bright, open-concept main floor features laminate flooring, a spacious kitchen, newly renovated 4-piece bath, and 3 spacious bedrooms. The legal basement has a separate entrance, open kitchen, large bedroom, 4-piece bath, and storage. Outside, enjoy a landscaped yard, massive 24x28 double oversized garage (partitioned), rear parking for 3 vehicles, plus RV parking. Located walking distance to schools, West Edmonton Mall, Misericordia Hospital, and new LRT transit right out front.

# **Community Information**

Address 16205 87 Avenue

Area Edmonton
Subdivision Elmwood
City Edmonton
County ALBERTA

Province AB

Postal Code T5R 4H1

#### **Exterior**

Exterior Wood, Stucco

Exterior Features Back Lane, Fenced, Landscaped, Playground Nearby, Public

Transportation, Schools, Shopping Nearby, Ski Hill Nearby

Roof Asphalt Shingles

Construction Wood, Stucco