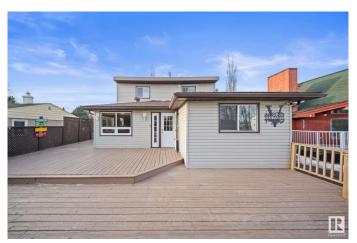

#### \$344.900

3 Bedroom, 2.00 Bathroom, 1,620 sqft Rural on 0.16 Acres

Alberta Beach, Rural Lac Ste. Anne County, AB

Welcome to your dream home, located just minutes away from the stunning Alberta Beach! This beautifully maintained 1620 sq. meter home features 3 beds & 2 full baths. Enjoy the elegance of hardwood floors. complemented by crown mouldings & a kitchen with a stunning granite countertop. Washer and dryer units are installed in 2024. This home boasts a huge backyard, fully fenced for privacy, wrap-around deck that is perfect for relaxing or entertaining guests. Whether you're looking to enjoy water sports in the summer or ice fishing in the winter, this property offers year-round access to the lake, making it the perfect spot for outdoor enthusiasts. Situated a mere 35-minute drive from NW Edmonton, this home combines the benefits of a retreat-like setting with accessibility to city conveniences.