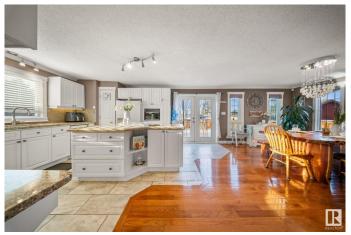

#### \$344.900

3 Bedroom, 2.00 Bathroom, 1,620 sqft Rural on 0.16 Acres

Alberta Beach, Rural Lac Ste. Anne County, AB

Welcome to your dream home, located just minutes away from the stunning Alberta Beach! This beautifully maintained 1620 sq. meter home features 3 beds & 2 full baths. Enjoy the elegance of hardwood floors. complemented by crown mouldings & a kitchen with a stunning granite countertop. Washer and dryer units are installed in 2024. This home boasts a huge backyard, fully fenced for privacy, wrap-around deck that is perfect for relaxing or entertaining guests. Whether you're looking to enjoy water sports in the summer or ice fishing in the winter, this property offers year-round access to the lake, making it the perfect spot for outdoor enthusiasts. Situated a mere 35-minute drive from NW Edmonton, this home combines the benefits of a retreat-like setting with accessibility to city conveniences.