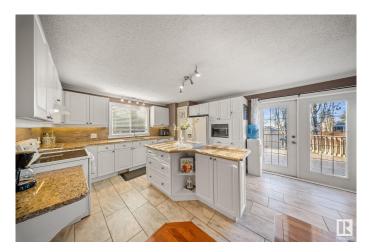

#### \$344.900

3 Bedroom, 2.00 Bathroom, 1,620 sqft Rural on 0.16 Acres

Alberta Beach, Rural Lac Ste. Anne County, AB

Welcome to your dream home, located just minutes away from the stunning Alberta Beach! This beautifully maintained 1620 sq. meter home features 3 beds & 2 full baths. Enjoy the elegance of hardwood floors. complemented by crown mouldings & a kitchen with a stunning granite countertop. Washer and dryer units are installed in 2024. This home boasts a huge backyard, fully fenced for privacy, wrap-around deck that is perfect for relaxing or entertaining guests. Whether you're looking to enjoy water sports in the summer or ice fishing in the winter, this property offers year-round access to the lake, making it the perfect spot for outdoor enthusiasts. Situated a mere 35-minute drive from NW Edmonton, this home combines the benefits of a retreat-like setting with accessibility to city conveniences.