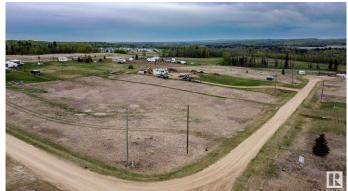

## \$59,900

0 Bedroom, 0.00 Bathroom, Rural on 1.24 Acres

River Ridge Estates\_CWET, Rural Wetaskiwin County, AB

Find the perfect spot for your dream home or recreational retreat on this spacious 1.24-acre lot, featuring breathtaking views of the Battle River. Tucked away in a tranquil setting, this property offers a beautiful blend of nature and convenience. Just a short distance away, you'll have access to the Dorchester Ranch Golf Course for your leisure activities. The charming Village of Pigeon Lake is only 5 kilometers away, offering easy access to local amenities and a welcoming community. Enjoy the peacefulness of rural living while staying close to everything you need on this exceptional property.

### Exterior

Exterior Features Golf Nearby, Hillside, No Back Lane, Picnic Area, Private Setting, Recreation Use, River Valley View, Rolling Land, Schools, Shopping Nearby