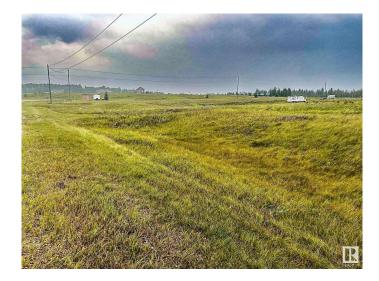

## \$59,900

0 Bedroom, 0.00 Bathroom, Rural on 1.24 Acres

River Ridge Estates\_CWET, Rural Wetaskiwin County, AB

Find the perfect spot for your dream home or recreational retreat on this spacious 1.24-acre lot, featuring breathtaking views of the Battle River. Tucked away in a tranquil setting, this property offers a beautiful blend of nature and convenience. Just a short distance away, you'll have access to the Dorchester Ranch Golf Course for your leisure activities. The charming Village of Pigeon Lake is only 5 kilometers away, offering easy access to local amenities and a welcoming community. Enjoy the peacefulness of rural living while staying close to everything you need on this exceptional property.

### Exterior

Exterior Features Golf Nearby, Hillside, No Back Lane, Picnic Area, Private Setting, Recreation Use, River Valley View, Rolling Land, Schools, Shopping Nearby