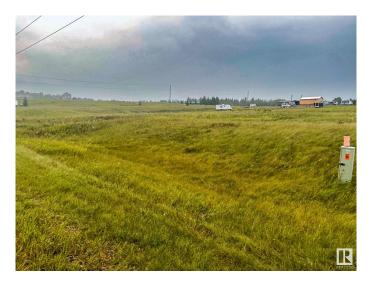

## \$59,900

0 Bedroom, 0.00 Bathroom, Rural on 1.24 Acres

River Ridge Estates\_CWET, Rural Wetaskiwin County, AB

Find the perfect spot for your dream home or recreational retreat on this spacious 1.24-acre lot, featuring breathtaking views of the Battle River. Tucked away in a tranquil setting, this property offers a beautiful blend of nature and convenience. Just a short distance away, you'll have access to the Dorchester Ranch Golf Course for your leisure activities. The charming Village of Pigeon Lake is only 5 kilometers away, offering easy access to local amenities and a welcoming community. Enjoy the peacefulness of rural living while staying close to everything you need on this exceptional property.

### Exterior

Exterior Features Golf Nearby, Hillside, No Back Lane, Picnic Area, Private Setting, Recreation Use, River Valley View, Rolling Land, Schools, Shopping Nearby