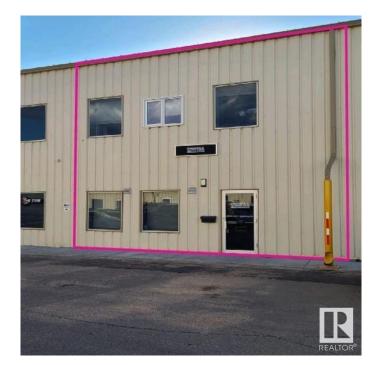

## \$429,900

0 Bedroom, 0.00 Bathroom, Industrial on 0.00 Acres

Leduc Business Park, Leduc, AB

This industrial bay features 1,826 square feet of office and warehouse space with a meeting room, a kitchen, and a mezzanine area. This opportunity also includes a  $12\hat{a}\in^{TM} \times 14\hat{a}\in^{TM}$ grade loading bay with electric opener This property is located adjacent to the Leduc Business Park, just minutes from major transportation routes and several amenities. From this location, The Queen Elizabeth II Highway is only 2.0 KM (2 mins), Nisku Spine Road is 10.4 KM (12 mins) and Anthony Henday Drive is 16.9 KMÂ (11Â mins)Â away

## **Community Information**

| Address     | 206 7611 Sparrow Drive |
|-------------|------------------------|
| Area        | Leduc                  |
| Subdivision | Leduc Business Park    |
| City        | Leduc                  |