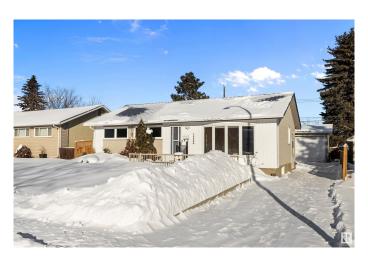

### \$399,000

4 Bedroom, 2.00 Bathroom, 1,049 sqft Single Family on 0.00 Acres

Lynnwood, Edmonton, AB

Welcome to 15236 86 Ave in Lynnwood, a fantastic opportunity for first-time buyers, families, or couples looking to add their own touch. This 1959 bungalow offers 1,049 sq. ft. of potential with three bright bedrooms, a functional u-shaped kitchen, and a dining area that opens to a private backyardâ€"great for kids, pets, or summer BBQs. The fully finished basement adds versatility with an extra bedroom and a spacious rec room. While some updates are needed, key improvements like newer windows, a newer furnace, and a recently replaced roof provide a solid foundation. The standout feature? A rare oversized 26x30 ft. detached garage, the size of a mini shop! With alley and front driveway access, this is a dream for hobbyists, mechanics, or extra storage. Located close to schools, parks, and shopping, this is a great chance to invest, build equity, and make it your own!

Built in 1959

Style Bungalow
Status Active