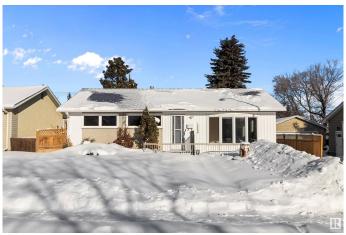

### \$399,000

4 Bedroom, 2.00 Bathroom, 1,049 sqft Single Family on 0.00 Acres

Lynnwood, Edmonton, AB

Welcome to 15236 86 Ave in Lynnwood, a fantastic opportunity for first-time buyers, families, or couples looking to add their own touch. This 1959 bungalow offers 1,049 sq. ft. of potential with three bright bedrooms, a functional u-shaped kitchen, and a dining area that opens to a private backyardâ€"great for kids, pets, or summer BBQs. The fully finished basement adds versatility with an extra bedroom and a spacious rec room. While some updates are needed, key improvements like newer windows, a newer furnace, and a recently replaced roof provide a solid foundation. The standout feature? A rare oversized 26x30 ft. detached garage, the size of a mini shop! With alley and front driveway access, this is a dream for hobbyists, mechanics, or extra storage. Located close to schools, parks, and shopping, this is a great chance to invest, build equity, and make it your own!

Built in 1959

Style Bungalow
Status Active