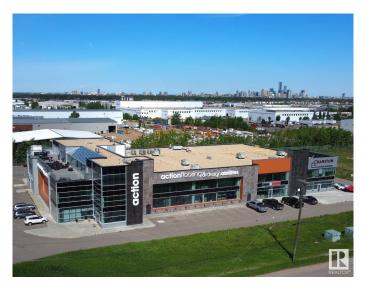

### \$13,995,000

0 Bedroom, 0.00 Bathroom, Industrial on 0.00 Acres

Roper Industrial, Edmonton, AB

Court Ordered Sale. The Former Action Flooring Building offers 57,593 sq.ft.± on a 4.22± acre site, including 1.64± acres of development-ready land. The property is comprised of small and mid sized bays offering developed office, retail showroom and warehouse space with 4 Dock level loading Doors and 6 Grade level loading doors. This property offers an exceptional opportunity for an owner-user to occupy a portion of the premises while leveraging the remaining space to generate additional revenue. The surplus areas present versatile possibilities, including leasing to tenants for steady income or potentially subdividing and condominiumizing the property to maximize its value and market appeal.

# **Community Information**

Address 6810 50 Street

Area Edmonton

Subdivision Roper Industrial

City Edmonton
County ALBERTA

Province AB

Postal Code T6B 2N7