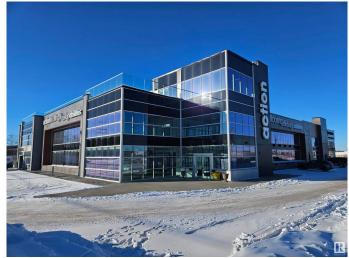

### \$13,995,000

0 Bedroom, 0.00 Bathroom, Industrial on 0.00 Acres

Roper Industrial, Edmonton, AB

Court Ordered Sale. The Former Action Flooring Building offers 57,593 sq.ft.± on a 4.22± acre site, including 1.64± acres of development-ready land. The property is comprised of small and mid sized bays offering developed office, retail showroom and warehouse space with 4 Dock level loading Doors and 6 Grade level loading doors. This property offers an exceptional opportunity for an owner-user to occupy a portion of the premises while leveraging the remaining space to generate additional revenue. The surplus areas present versatile possibilities, including leasing to tenants for steady income or potentially subdividing and condominiumizing the property to maximize its value and market appeal.