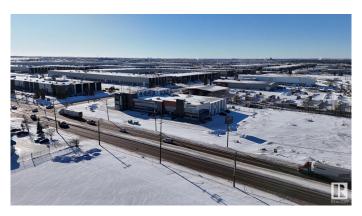

### \$13,995,000

0 Bedroom, 0.00 Bathroom, Industrial on 0.00 Acres

Roper Industrial, Edmonton, AB

Court Ordered Sale. The Former Action Flooring Building offers 57,593 sq.ft.± on a 4.22± acre site, including 1.64± acres of development-ready land. The property is comprised of small and mid sized bays offering developed office, retail showroom and warehouse space with 4 Dock level loading Doors and 6 Grade level loading doors. This property offers an exceptional opportunity for an owner-user to occupy a portion of the premises while leveraging the remaining space to generate additional revenue. The surplus areas present versatile possibilities, including leasing to tenants for steady income or potentially subdividing and condominiumizing the property to maximize its value and market appeal.

# **Community Information**

Address 6810 50 Street

Area Edmonton

Subdivision Roper Industrial

City Edmonton
County ALBERTA

Province AB

Postal Code T6B 2N7