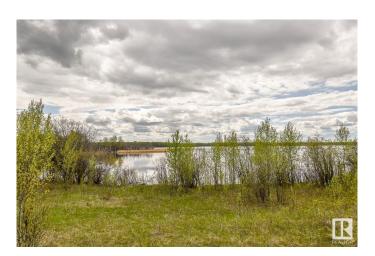

## \$699,000

0 Bedroom, 0.00 Bathroom, Rural on 99.10 Acres

None, Rural Lac Ste. Anne County, AB

Welcome to an extraordinary 99-acre property, a pristine and expansive canvas nestled in the heart of nature. Boasting over half a mile of waterfront on the northeast side of Lessard Lake, this unparalleled parcel of land invites visionary developers, outdoor enthusiasts, and those seeking a tranquil escape to explore its limitless potential. The extensive lakefront offers an idyllic setting for a variety of water-based activities. Whether you envision a private retreat, an RV campground, subdividing the land into smaller parcels, or using it as your own recreational haven, this diverse landscape caters to many possibilities. From fishing and hiking to boating and other watersports, this property is a gem for outdoor enthusiasts and offers possibilities year-round. Here's a rare chance to create the property of your dreams

#### **Exterior**

Exterior Features Backs Onto Lake, Backs Onto Park/Trees, Boating, Golf Nearby, Lake

Access Property, Lake View, Private Setting, Schools, Shopping Nearby,

Subdividable Lot, Treed Lot, Waterfront Property