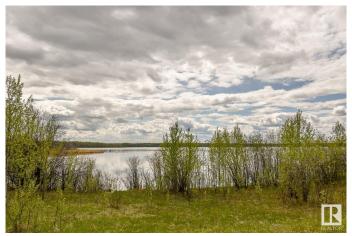

## \$699,000

0 Bedroom, 0.00 Bathroom, Rural on 99.10 Acres

None, Rural Lac Ste. Anne County, AB

Welcome to an extraordinary 99-acre property, a pristine and expansive canvas nestled in the heart of nature. Boasting over half a mile of waterfront on the northeast side of Lessard Lake, this unparalleled parcel of land invites visionary developers, outdoor enthusiasts, and those seeking a tranquil escape to explore its limitless potential. The extensive lakefront offers an idyllic setting for a variety of water-based activities. Whether you envision a private retreat, an RV campground, subdividing the land into smaller parcels, or using it as your own recreational haven, this diverse landscape caters to many possibilities. From fishing and hiking to boating and other watersports, this property is a gem for outdoor enthusiasts and offers possibilities year-round. Here's a rare chance to create the property of your dreams

#### **Exterior**

Exterior Features Backs Onto Lake, Backs Onto Park/Trees, Boating, Golf Nearby, Lake

Access Property, Lake View, Private Setting, Schools, Shopping Nearby,

Subdividable Lot, Treed Lot, Waterfront Property