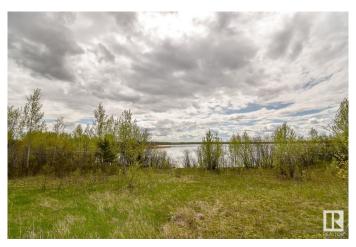

## \$699,000

0 Bedroom, 0.00 Bathroom, Rural on 99.10 Acres

None, Rural Lac Ste. Anne County, AB

Welcome to an extraordinary 99-acre property, a pristine and expansive canvas nestled in the heart of nature. Boasting over half a mile of waterfront on the northeast side of Lessard Lake, this unparalleled parcel of land invites visionary developers, outdoor enthusiasts, and those seeking a tranquil escape to explore its limitless potential. The extensive lakefront offers an idyllic setting for a variety of water-based activities. Whether you envision a private retreat, an RV campground, subdividing the land into smaller parcels, or using it as your own recreational haven, this diverse landscape caters to many possibilities. From fishing and hiking to boating and other watersports, this property is a gem for outdoor enthusiasts and offers possibilities year-round. Here's a rare chance to create the property of your dreams

#### **Exterior**

Exterior Features Backs Onto Lake, Backs Onto Park/Trees, Boating, Golf Nearby, Lake

Access Property, Lake View, Private Setting, Schools, Shopping Nearby,

Subdividable Lot, Treed Lot, Waterfront Property