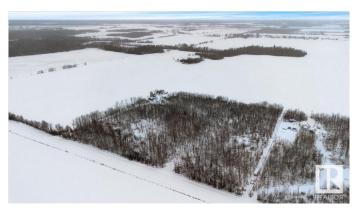

### \$89,900

0 Bedroom, 0.00 Bathroom, Rural on 4.97 Acres

None, Rural Lac Ste. Anne County, AB

ESCAPE to your own private sanctuary on nearly 5 acres of lush, treed land, offering the perfect balance of tranquility and natural beauty. Located just minutes from Rich Valley and Highway 33, this property is ideally positioned near Lac La Nonne and Majeau Lake, providing endless outdoor recreation opportunities. Only 45 minutes from EDMONTON, 20 minutes to BARRHEAD or GUNN, and 25 minutes to ALBERTA BEACH, you'II enjoy the peace of rural living with easy access to local amenities. There are no services currently available, a gas line utility ROW runs through the property. Whether you're dreaming of building your custom home or simply seeking a peaceful retreat, this rare find offers the perfect canvas. The potential for this property is endless! DON'T MISS OUT on the chance to own a piece of Alberta's stunning landscape.