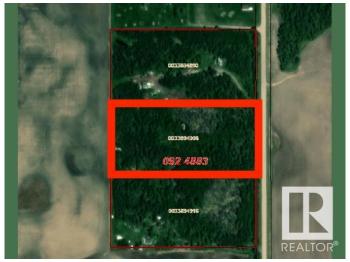

## **Community Information**

Address 56310 Rge Road 31

Area Rural Lac Ste. Anne County

Subdivision None

City Rural Lac Ste. Anne County

County ALBERTA

Province AB

Postal Code T0E 1A0