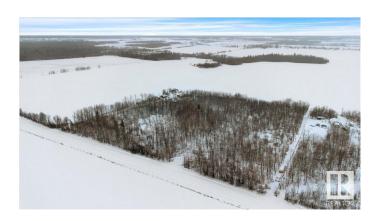

### \$89,900

0 Bedroom, 0.00 Bathroom, Rural on 4.97 Acres

None, Rural Lac Ste. Anne County, AB

ESCAPE to your own private sanctuary on nearly 5 acres of lush, treed land, offering the perfect balance of tranquility and natural beauty. Located just minutes from Rich Valley and Highway 33, this property is ideally positioned near Lac La Nonne and Majeau Lake, providing endless outdoor recreation opportunities. Only 45 minutes from EDMONTON, 20 minutes to BARRHEAD or GUNN, and 25 minutes to ALBERTA BEACH, you'II enjoy the peace of rural living with easy access to local amenities. There are no services currently available, a gas line utility ROW runs through the property. Whether you're dreaming of building your custom home or simply seeking a peaceful retreat, this rare find offers the perfect canvas. The potential for this property is endless! DON'T MISS OUT on the chance to own a piece of Alberta's stunning landscape.