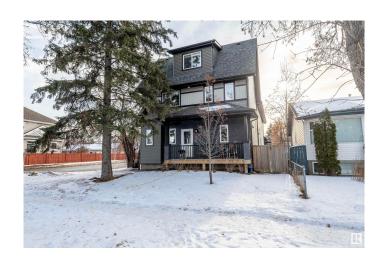

# \$399,000 - 2 7210 96 Street, Edmonton

MLS® #E4419528

### \$399,000

2 Bedroom, 2.50 Bathroom, 1,401 sqft Condo / Townhouse on 0.00 Acres

Ritchie, Edmonton, AB

CHIC 1380 sq 2 bedroom 3 bathroom 2 storey townhouse located in the upscale neighbourhood of Ritchie. This beautiful open concept layout features a modern style 2 tone kitchen with granite counter tops and stainless steel appliances, stunning laminate flooring that flows throughout the main level, large eat in dining room, good sized living room and a 2 piece main floor powder room. Upstairs features 2 big bedrooms, 2 full 4 piece bathrooms and a loft. The large master includes a 4 piece en-suite and a walk in closet. This home is located in the heart of Ritchie close to public transportation and many more great amenities. This home is a must see.