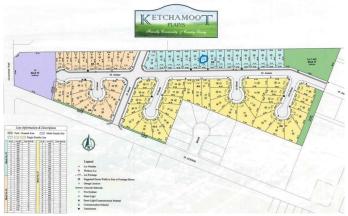

#### \$35,000

0 Bedroom, 0.00 Bathroom, Single Family on 0.00 Acres

Tofield, Tofield, AB

52' x 115' serviced lot with unobstructed view of the countryside! 42ft pocket width.Building Tax Incentive is associated with this lot. Small town community with some big city amenities (Hospital, K-12 Schools, Arena, Curling Rink, Banking, Retail). A must see !!!

# **Community Information**

| Address     | 5308 55 Avenue |
|-------------|----------------|
| Area        | Tofield        |
| Subdivision | Tofield        |
| City        | Tofield        |
| County      | ALBERTA        |
| Province    | AB             |
| Postal Code | T0B 4J0        |