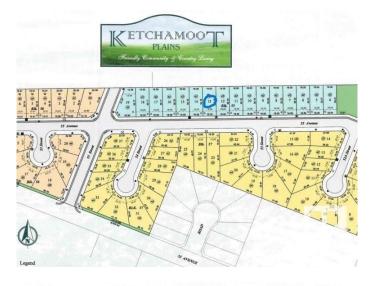

#### \$35,000

0 Bedroom, 0.00 Bathroom, Single Family on 0.00 Acres

Tofield, Tofield, AB

52' x 115' serviced lot with unobstructed view of the countryside! 42ft pocket width.Building Tax Incentive is associated with this lot. Small town community with some big city amenities (Hospital, K-12 Schools, Arena, Curling Rink, Banking, Retail). A must see !!!

# **Community Information**

| Address     | 5308 55 Avenue |
|-------------|----------------|
| Area        | Tofield        |
| Subdivision | Tofield        |
| City        | Tofield        |
| County      | ALBERTA        |
| Province    | AB             |
| Postal Code | T0B 4J0        |