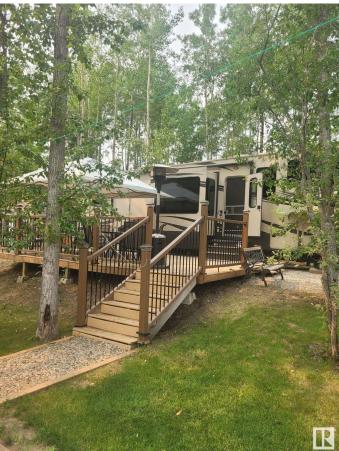

#### \$74,900

0 Bedroom, 0.00 Bathroom, Rural on 0.18 Acres

Lake Arnault RV Resort, Rural Lac Ste. Anne County, AB

Welcome to the serene and private Lake Arnault RV Resort, a gated community where tranquility meets convenience! This exceptional lot offers unmatched privacy, with no neighbors on one side, allowing you to fully enjoy your peaceful retreat. Ready for immediate use, you can easily pull your RV right up to your own deck and start relaxing. The property features a charming 10x12 bunkhouse, perfect for accommodating guests, along with a 10x10 storage shed for all your extras. Nature lovers will appreciate the nearby walking trails, while the easy access to water enhances the overall charm of the setting. For just \$1,300 annually, you'll enjoy access to community services and common areas, including convenient pump-outs with a 750-gallon septic holding tank. With community water and 50 AMP power already in place, this lot is all set for your next adventure!