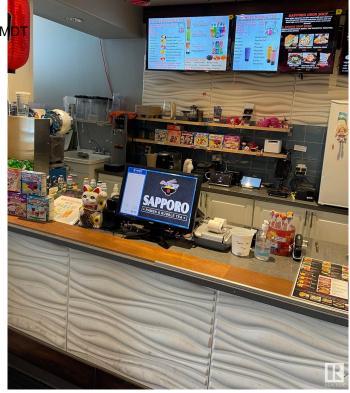

## \$109,900

0 Bedroom, 0.00 Bathroom, Business on 0.00 Acres

Killarney, Edmonton, AB

This WELL known business located in a busy strip mall. High traffic area. Serving REMEN, BUBBLE TEA.... Business is pretty steady with lots of take out and on line orders. Simple menu and easy to operate. It has great potential to add more items and increase the sales. Don't miss it!!