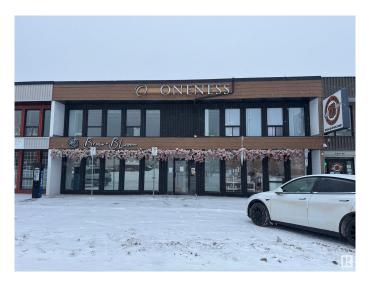

#### **\$0**

0 Bedroom, 0.00 Bathroom, Office on 0.00 Acres

Queen Mary Park, Edmonton, AB

172 SF private office/medical wellness room within the Oneness Centre. Synergize with other medical and holistic uses. The centre has common washrooms and lobby/waiting area. \$800 per month includes rent, operating costs and utilities! Located above the popular Brew & Bloom!