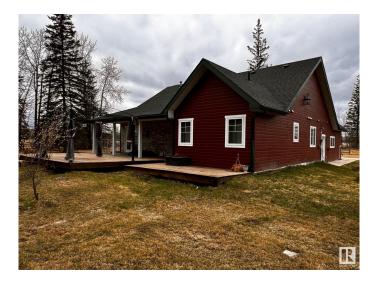

### \$595,000

3 Bedroom, 2.00 Bathroom, 1,668 sqft Rural on 10.00 Acres

None, Rural Woodlands County, AB

Looking for a quiet secluded gorgeous 10 acre property with 10 year old beautiful single level stylish 3 bedroom 2 bath home and 8 year old 1500 sg ft shop and guest house, look no further! The home is heated with a very up to date in floor heating system and complimented with an efficient flush mount wood stove! The high ceilings make a comfy and airy feeling and a beautiful spacious kitchen! There is a bonus room above the double heated attached garage as well! A guest house which is about 8 years old is also on the property with appliances, washer and dryer. Too much to mention!!

#### **Exterior**

Exterior Wood

Exterior Features Backs Onto Park/Trees, Fenced, Level Land, Partially Landscaped,

**Private Setting** 

Construction Wood

Foundation Concrete Perimeter