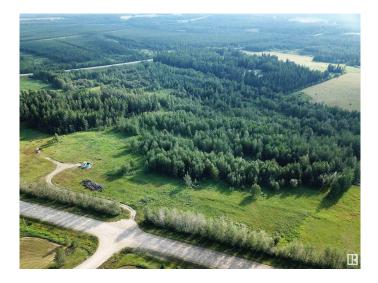

## \$189,000

0 Bedroom, 0.00 Bathroom, Rural on 7.19 Acres

None, Rural Yellowhead, AB

7.19 ACRES, ONE MNUTE FROM THE TOWN OF EDSON, JUST OFF PAVEMENT AND RANGE ROAD 174A (GRANDE PRAIRIE TRAIL). Zoned Country Residential District, Which has Many Permitted And Discretionary Uses. Build your dream home on this beautiful land surrounded by trees. This is the perfect location for those looking for peaceful country living and being within close proximity to town. No Restrictive Covenants Or Restrictions on this Piece of Land. You can Build a New Home, Set up a Modular or Mobile Home, Build a Cabin or Simply Pull Your Holiday Trailer onto the Land. Directions From Edson: Take HWY 748 North, East onto Township Road 534, North on 174A, property is on the Left West side of the road. Sign is up! Adjacent Lots Also Listed FOR SALE!