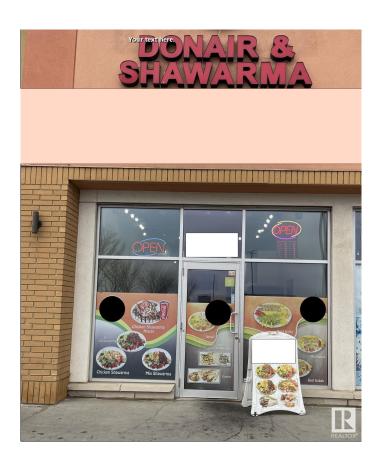

## \$325,000

0 Bedroom, 0.00 Bathroom, Business on 0.00 Acres

Place La Rue, Edmonton, AB

Well Established Donair & Shawarma Restaurant Located In A Very Busy Shopping Centre on the West Side Od Edmonton