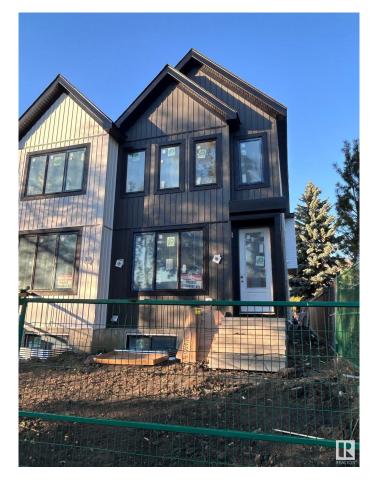

### \$729,900

6 Bedroom, 4.00 Bathroom, 1,571 sqft Single Family on 0.00 Acres

Parkallen (Edmonton), Edmonton, AB

Under Construction Half-Duplex offers 1570 Sq.Mt of living space, featuring 4 spacious bedrooms and 3 full bathrooms, including a bedroom and bath conveniently located on the main floor. The legal basement suite with 2 additional bedrooms and a separate bath provides an excellent investment opportunity. Double detached garage and a side entrance to the basement and located near all amenities and close to the University area, this home is ideal for families, students, or investors looking for a prime location. Currently under construction, with expected completion in Feb 2025.