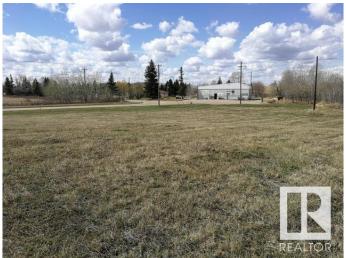

## \$115,000

0 Bedroom, 0.00 Bathroom, Single Family on 0.00 Acres

Tofield, Tofield, AB

DEVELOPER ALERT!!! Super location for a multi-family development on the west edge of the Town of Tofield, 30 minutes east of Edmonton/Sherwood Park and 45 minutes from the Edmonton International Airport. 1.45 acre parcel zoned Medium Density Residential. The Town of Tofield offers a RESIDENTIAL TAX INCENTIVE for new construction (75/50/25). Situated at the end of 55th Avenue in a Cul-de-sac. Note: GST will be dealt with at the time of offer (Judicial listing). Many new homes have been built in the Ketchamoot Plains Subdivision. Tofield features two Schools, a Health Centre, Medical Clinic, Pharmacies, Dental Clinic plus many other businesses and recreational opportunities. Welcome home!

### **Exterior**

Exterior Features Cul-De-Sac, No Back Lane, Playground Nearby