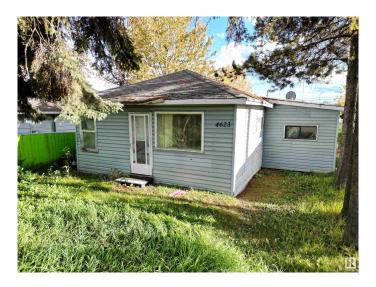

### \$106,000

2 Bedroom, 1.00 Bathroom, 645 sqft Single Family on 0.00 Acres

Edson, Edson, AB

Amazing Location Along 4th Avenue (HWY 16)! Perfect HWY Exposure For Your Business! This Cozy Two Bedroom, One Bathroom Home is Currently Rented Out and the Renter Would Like to Stay. This Open Concept Home is Located on a Large 50' x 140' Lot With Back Alley Access and HWY 16 West Frontage. There have been Many Updates Over the Years Including the Kitchen, 3 pc Bathroom, Flooring, and Siding. A Total of Three Adjoining Lots Available If you are Looking for a Larger Property for Your Business, Excellent Location With All Amenities Within Walking Distance. C-3 Highway Commercial Zoning Allows For a Variety of Uses for this Versatile Property.

#### **Essential Information**

MLS® # E4409427 Price \$106,000

Bedrooms 2 Bathrooms 1.00

Full Baths 1

Square Footage 645

Acres 0.00 Year Built 1952

Type Single Family

Sub-Type Detached Single Family

Style Bungalow

Status Active

#### **Exterior**

Exterior Wood, Vinyl

Exterior Features Commercial, Golf Nearby, Partially Landscaped, Schools, Shopping

Nearby, See Remarks

Lot Description 50X140

Roof Asphalt Shingles

Construction Wood, Vinyl