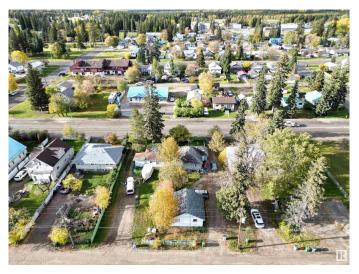

### \$106,000

2 Bedroom, 1.00 Bathroom, 645 sqft Single Family on 0.00 Acres

Edson, Edson, AB

Amazing Location Along 4th Avenue (HWY 16)! Perfect HWY Exposure For Your Business! This Cozy Two Bedroom, One Bathroom Home is Currently Rented Out and the Renter Would Like to Stay. This Open Concept Home is Located on a Large 50' x 140' Lot With Back Alley Access and HWY 16 West Frontage. There have been Many Updates Over the Years Including the Kitchen, 3 pc Bathroom, Flooring, and Siding. A Total of Three Adjoining Lots Available If you are Looking for a Larger Property for Your Business, Excellent Location With All Amenities Within Walking Distance. C-3 Highway Commercial Zoning Allows For a Variety of Uses for this Versatile Property.

## **Community Information**

Address 4623 4 Avenue

Area Edson
Subdivision Edson
City Edson

County ALBERTA

Province AB

Postal Code T7E 1C2