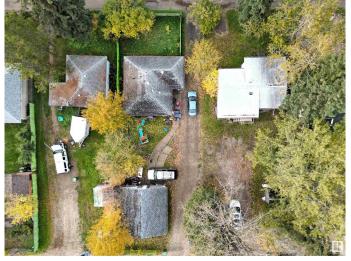

### \$106,000

2 Bedroom, 1.00 Bathroom, 645 sqft Single Family on 0.00 Acres

Edson, Edson, AB

Amazing Location Along 4th Avenue (HWY 16)! Perfect HWY Exposure For Your Business! This Cozy Two Bedroom, One Bathroom Home is Currently Rented Out and the Renter Would Like to Stay. This Open Concept Home is Located on a Large 50' x 140' Lot With Back Alley Access and HWY 16 West Frontage. There have been Many Updates Over the Years Including the Kitchen, 3 pc Bathroom, Flooring, and Siding. A Total of Three Adjoining Lots Available If you are Looking for a Larger Property for Your Business, Excellent Location With All Amenities Within Walking Distance. C-3 Highway Commercial Zoning Allows For a Variety of Uses for this Versatile Property.

## **Community Information**

Address 4623 4 Avenue

Area Edson
Subdivision Edson
City Edson

County ALBERTA

Province AB

Postal Code T7E 1C2

#### **Exterior**

Exterior Wood, Vinyl

Exterior Features Commercial, Golf Nearby, Partially Landscaped, Schools, Shopping

Nearby, See Remarks

Lot Description 50X140

Roof Asphalt Shingles

Construction Wood, Vinyl