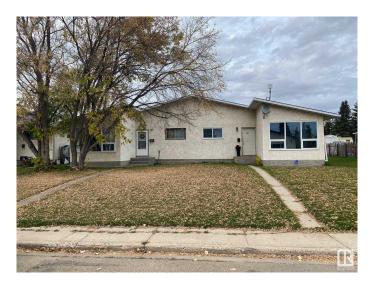

# \$269,000 - 5338 & 5340 36 Avenue, Wetaskiwin

MLS® #E4408746

## \$269,000

2 Bedroom, 2.00 Bathroom, 1,974 sqft Single Family on 0.00 Acres

Lynalta, Wetaskiwin, AB

Great Investment! Full duplex located on south side of City of Wetaskiwin. 2 bedrooms, and 1 full bath in each. Kitchen/dining/living room and full basement for storage on each side. Both side are currently leased for 1 year, tenants will stay and leases will be transferred to new owner. There are 2 Titles, second LINC #0013745543

### **Essential Information**

MLS® # E4408746 Price \$269,000

Bedrooms 2
Bathrooms 2.00

Full Baths 2

Square Footage 1,974 Acres 0.00 Year Built 1977

Type Single Family

Sub-Type Duplex Side By Side

Style Bungalow

#### **Exterior**

Exterior Wood, Stucco

Exterior Features Golf Nearby, Public Swimming Pool, Schools, Shopping Nearby

Roof Asphalt Shingles

Construction Wood, Stucco

Foundation Concrete Perimeter