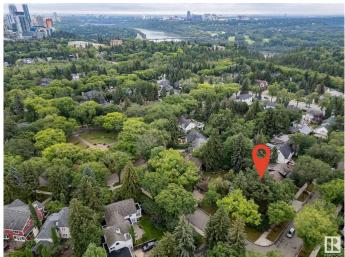

### \$774,999

0 Bedroom, 0.00 Bathroom, Single Family on 0.00 Acres

Glenora, Edmonton, AB

Very rare opportunity to build your dream home in the prestigious Neighborhood of Glenora, situated on the corner of 102 Ave & 134 St with a view of Alexander circle & a 2-minute walk to the fountain! This lot has no demolition required, build your dream home on this absolutely stunning and extremely rare lot that sides lush trees for extreme privacy mature trees for a relaxing backyard to entertain. Located within the Glenora school district and close to all Community amenities. Brand new pickle ball courts, Skating rinks, Tennis Courts and Outdoor community garden and gym. Steps away to the future 142ST/Glenora LRT Station, West Block project, short walk to Vies for Pies/Columbian Coffee and the 133 St Glenora LRT Station.

## **Community Information**

Address

10235 134 Street

| Area        | Edmonton |
|-------------|----------|
| Subdivision | Glenora  |
| City        | Edmonton |
| County      | ALBERTA  |
| Province    | AB       |
| Postal Code | T5N 2A6  |

## Exterior

Exterior Features Corner Lot, Fenced, Fruit Trees/Shrubs, Landscaped, Level Land, No Back Lane, Playground Nearby, Public Transportation, Schools, Shopping Nearby, Treed Lot