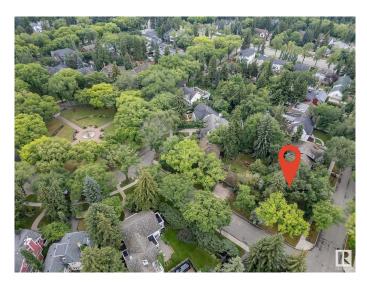

### \$774,999

0 Bedroom, 0.00 Bathroom, Single Family on 0.00 Acres

Glenora, Edmonton, AB

Very rare opportunity to build your dream home in the prestigious Neighborhood of Glenora, situated on the corner of 102 Ave & 134 St with a view of Alexander circle & a 2-minute walk to the fountain! This lot has no demolition required, build your dream home on this absolutely stunning and extremely rare lot that sides lush trees for extreme privacy mature trees for a relaxing backyard to entertain. Located within the Glenora school district and close to all Community amenities. Brand new pickle ball courts, Skating rinks, Tennis Courts and Outdoor community garden and gym. Steps away to the future 142ST/Glenora LRT Station, West Block project, short walk to Vies for Pies/Columbian Coffee and the 133 St Glenora LRT Station.

## **Community Information**

Address

10235 134 Street

| Area        | Edmonton |
|-------------|----------|
| Subdivision | Glenora  |
| City        | Edmonton |
| County      | ALBERTA  |
| Province    | AB       |
| Postal Code | T5N 2A6  |

## Exterior

Exterior Features Corner Lot, Fenced, Fruit Trees/Shrubs, Landscaped, Level Land, No Back Lane, Playground Nearby, Public Transportation, Schools, Shopping Nearby, Treed Lot