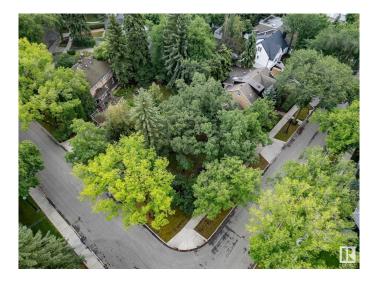

### \$774,999

0 Bedroom, 0.00 Bathroom, Single Family on 0.00 Acres

Glenora, Edmonton, AB

Very rare opportunity to build your dream home in the prestigious Neighborhood of Glenora, situated on the corner of 102 Ave & 134 St with a view of Alexander circle & a 2-minute walk to the fountain! This lot has no demolition required, build your dream home on this absolutely stunning and extremely rare lot that sides lush trees for extreme privacy mature trees for a relaxing backyard to entertain. Located within the Glenora school district and close to all Community amenities. Brand new pickle ball courts, Skating rinks, Tennis Courts and Outdoor community garden and gym. Steps away to the future 142ST/Glenora LRT Station, West Block project, short walk to Vies for Pies/Columbian Coffee and the 133 St Glenora LRT Station.

## **Community Information**

Address

10235 134 Street

| Area        | Edmonton |
|-------------|----------|
| Subdivision | Glenora  |
| City        | Edmonton |
| County      | ALBERTA  |
| Province    | AB       |
| Postal Code | T5N 2A6  |

## Exterior

Exterior Features Corner Lot, Fenced, Fruit Trees/Shrubs, Landscaped, Level Land, No Back Lane, Playground Nearby, Public Transportation, Schools, Shopping Nearby, Treed Lot