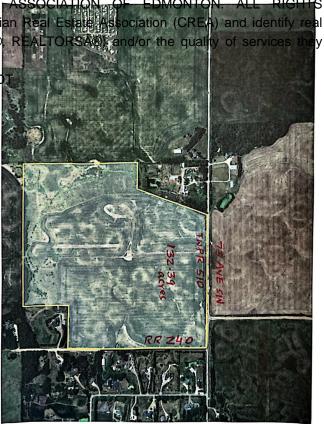

#### \$3,958,461

0 Bedroom, 0.00 Bathroom, Rural on 132.39 Acres

None, Rural Leduc County, AB

132.39 acres, more or less, located on TWPR 510 Between RR 241 & 240 in Leduc County. It is extremely well located excellent piece of land just steps east of city of Beaumont, on SW Corner of TWPR 510 and RR 240. It is a great holding property for future developments situated only two minutes east of Beaumont's Colonial golf course and only five minutes to Eagle Rock Golf course on RR 234 & TWPR 510. Easy Access to city of Beaumont, City of Edmonton south side, South Edmonton shopping establishments, 15 minutes to Edmonton International Airport and Nisku and city of Leduc Industrial Business parks. It is Certainly a great investment for future developments.