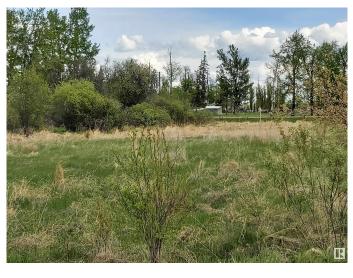

## \$105,900

0 Bedroom, 0.00 Bathroom, Rural on 1.06 Acres

Sherwood Cove, Rural Lac Ste. Anne County, AB

BUILD YOUR DREAM HOME ON THIS 1.06 ACRE LOT OFFERING AN EXCEPTIONAL VIEW OF THE LAKE. THE PROPERTY IS LOCATED IN A QUAINT CULDESAC IN SHERWOOD COVE JUST A STONES THROW FROM THE BOAT LAUNCH. ENJOY THE AMENITIES SUCH AS FISHING, BOATING, GOLFING AND THE PLAYGROUND NEARBY. THERE IS 200 AMP UNDERGROUND SERVICE ON THE LOT. NATURAL GAS IS AT THE ROADWAY. 37 MINUTES TO SPRUCE GROVE, 50 MINUTES TO EDMONTON WEST END.

## Exterior

Exterior Features Boating, Cul-De-Sac, Golf Nearby, Lake View, No Back Lane, Private Setting, Schools