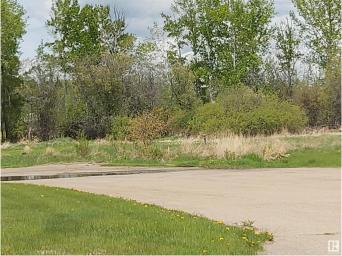

## \$105,900

0 Bedroom, 0.00 Bathroom, Rural on 1.06 Acres

Sherwood Cove, Rural Lac Ste. Anne County, AB

BUILD YOUR DREAM HOME ON THIS 1.06 ACRE LOT OFFERING AN EXCEPTIONAL VIEW OF THE LAKE. THE PROPERTY IS LOCATED IN A QUAINT CULDESAC IN SHERWOOD COVE JUST A STONES THROW FROM THE BOAT LAUNCH. ENJOY THE AMENITIES SUCH AS FISHING, BOATING, GOLFING AND THE PLAYGROUND NEARBY. THERE IS 200 AMP UNDERGROUND SERVICE ON THE LOT. NATURAL GAS IS AT THE ROADWAY. 37 MINUTES TO SPRUCE GROVE, 50 MINUTES TO EDMONTON WEST END.

## Exterior

Exterior Features Boating, Cul-De-Sac, Golf Nearby, Lake View, No Back Lane, Private Setting, Schools