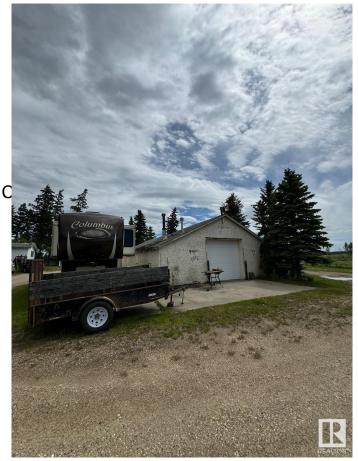

## \$1,899,000

0 Bedroom, 0.00 Bathroom, Rural on 21.18 Acres

None, Rural Leduc County, AB

Five minutes from Edmonton International Airport, 21.18 Acres zoned Country Residential with great exposure of Airport Road. Presently generating \$4700 rental income from various residential units on the property, rented on month to month basis, plus a vacant heated shop (rented in past) also can generate another \$500/month, also a vacant Barn can be rented for horses etc, numerous possibilities of generating more rental income. Property being sold at "As-is" basis, Country residential land use zone allows potential development of this property into 7 separate Estate lots, some of them backing to a natural creek.