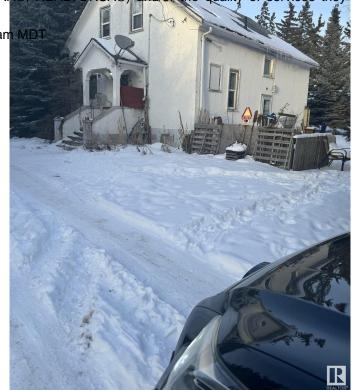

## \$1,899,000

0 Bedroom, 0.00 Bathroom, Rural on 21.18 Acres

None, Rural Leduc County, AB

Five minutes from Edmonton International Airport, 21.18 Acres zoned Country Residential with great exposure of Airport Road. Presently generating \$4700 rental income from various residential units on the property, rented on month to month basis, plus a vacant heated shop (rented in past) also can generate another \$500/month, also a vacant Barn can be rented for horses etc, numerous possibilities of generating more rental income. Property being sold at "As-is" basis, Country residential land use zone allows potential development of this property into 7 separate Estate lots, some of them backing to a natural creek.