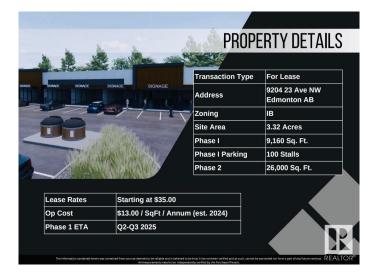

#### **\$0**

0 Bedroom, 0.00 Bathroom, Retail on 0.00 Acres

Parsons Industrial, Edmonton, AB

Welcome to District 23, Anchored by the renowned Starbucks Coffee, Daycare & Pizza this dynamic plaza offers a prime location, ensuring high foot traffic and visibility for businesses. With Starbucks as the cornerstone, District 23 invites a diverse mix of tenants to join this retail haven, catering to various businesses. Currently Phase 1 – only 3 units remaining, 1235 SQFT each plus offering ample space for your business. Embrace the opportunity to be part of this thriving retail landscape, where every storefront contributes to a vibrant tapestry of offerings. COMING Q1/2026

## **Community Information**

| Address     | 9204 23 Avenue     |
|-------------|--------------------|
| Area        | Edmonton           |
| Subdivision | Parsons Industrial |

| City        | Edmonton |
|-------------|----------|
| County      | ALBERTA  |
| Province    | AB       |
| Postal Code | T6N 1H9  |

### **Additional Information**

| Date Listed    | May 3rd, 2024 |
|----------------|---------------|
| Days on Market | 450           |
| Zoning         | Zone 41       |

DATA IS DEEMED RELIABLE BUT IS NOT GUARANTEED ACCURATE BY THE REALTORS® ASSOCIATION OF EDMONTON. COPYRIGHT 2025 BY THE REALTORS® ASSOCIATION OF EDMONTON. ALL RIGHTS RESERVED.Trademarks are owned or controlled by the Canadian Real Estate Association (CREA) and identify real estate professionals who are members of CREA (REALTOR®, REALTORS®) and/or the quality of services they provide (MLS®, Multiple Listing Service®)