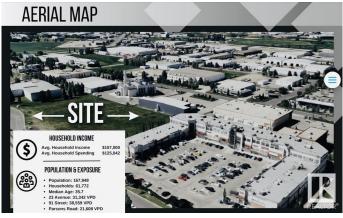

# \$0 - 9204 23 Avenue, Edmonton

MLS® #E4385472

#### **\$0**

0 Bedroom, 0.00 Bathroom, Retail on 0.00 Acres

Parsons Industrial, Edmonton, AB

Welcome to District 23, Anchored by the renowned Starbucks Coffee, Daycare & Pizza this dynamic plaza offers a prime location, ensuring high foot traffic and visibility for businesses. With Starbucks as the cornerstone, District 23 invites a diverse mix of tenants to join this retail haven, catering to various businesses. Currently Phase 1 – only 3 units remaining, 1235 SQFT each plus offering ample space for your business. Embrace the opportunity to be part of this thriving retail landscape, where every storefront contributes to a vibrant tapestry of offerings. COMING Q1/2026







Built in 2024

## **Essential Information**

| MLS® #     | E4385472 |
|------------|----------|
| Bathrooms  | 0.00     |
| Acres      | 0.00     |
| Year Built | 2024     |
| Туре       | Retail   |
| Status     | Active   |

## **Community Information**

| Address     | 9204 23 Avenue     |
|-------------|--------------------|
| Area        | Edmonton           |
| Subdivision | Parsons Industrial |

| City        | Edmonton |
|-------------|----------|
| County      | ALBERTA  |
| Province    | AB       |
| Postal Code | T6N 1H9  |

#### Exterior

| Exterior     | Steel Frame |
|--------------|-------------|
| Construction | Steel Frame |

### **Additional Information**

| Date Listed    | May 3rd, 2024 |
|----------------|---------------|
| Days on Market | 450           |
| Zonin