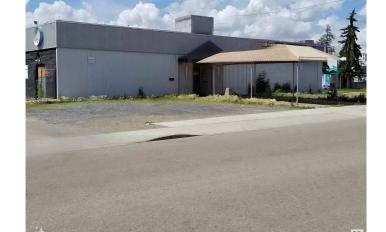

# \$1,699,000

0 Bedroom, 0.00 Bathroom, Industrial on 0.00 Acres

King Edward Park, Edmonton, AB

VENDOR FINANCING AVAILABLE. 10,000 sq ft building Zoned IM good parking, fully equipped kitchen with walk-in cooler & freezer. Men, Women's & handicapped bathrooms. All fixtures are negotiable.

### **Community Information**

Address 7103 78 Avenue

Area Edmonton

Subdivision King Edward Park

City Edmonton
County ALBERTA

Province AB

Postal Code T6B 0B8

#### **Exterior**

Exterior Block

Construction Block