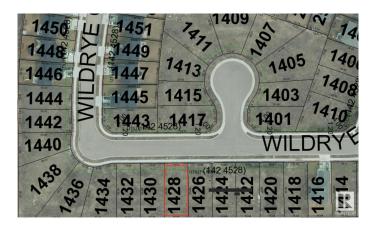

# \$100,000 - 1428 Wildrye Crescent, Cold Lake

MLS® #E4367245

#### **Community Information**

| Address     | 1428 Wildrye Crescent         |
|-------------|-------------------------------|
| Area        | Cold Lake                     |
| Subdivision | Creekside Estates (Cold Lake) |
| City        | Cold Lake                     |
| County      | ALBERTA                       |
| Province    | AB                            |
| Postal Code | T9M 1P1                       |
|             |                               |