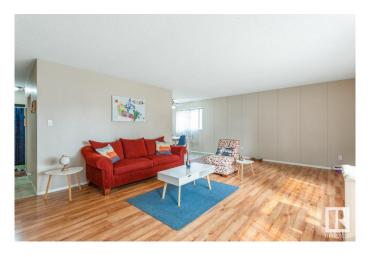

# \$844,900

Bedroom, Bathroom, 2,885 sqft Multi-Family Commercial on 0.00 Acres

Beacon Heights, Edmonton, AB

**Great Six Unit Investment Opportunity** Featuring Four 3 bedroom suites 1138 sq ft in size & Two 1 bedroom suites. There is a central front and back entrance's and a central enclosed staircase to all the suites. The four 3 bedroom one level suites features 5 appliances including en-suite laundry. Entertaining size living room with a garden door out onto a fenced balcony. Galley Kitchen with lots of cupboards & counter space and a separate dining area. Three generous size bedrooms. Top floors have vaulted ceilings. Two 1 bedroom basement suites with 3 appliances plus shared laundry. Plenty of parking in the back of the property with alley excess. Close to Schools, Shopping, Restaurants, Parks, River Valley and Public Transportation make it easy to find good tenants. This building has been well maintained and shows pride of ownership.