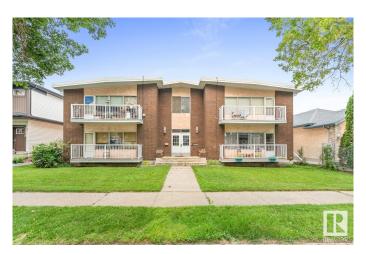

# \$844,900 - 11830 48 St Nw, Edmonton

MLS® #E4353574

# \$844,900

Bedroom, Bathroom, 2,885 sqft Multi-Family Commercial on 0.00 Acres

Beacon Heights, Edmonton, AB

**Great Six Unit Investment Opportunity** Featuring Four 3 bedroom suites 1138 sq ft in size & Two 1 bedroom suites. There is a central front and back entrance's and a central enclosed staircase to all the suites. The four 3 bedroom one level suites features 5 appliances including en-suite laundry. Entertaining size living room with a garden door out onto a fenced balcony. Galley Kitchen with lots of cupboards & counter space and a separate dining area. Three generous size bedrooms. Top floors have vaulted ceilings. Two 1 bedroom basement suites with 3 appliances plus shared laundry. Plenty of parking in the back of the property with alley excess. Close to Schools, Shopping, Restaurants, Parks, River Valley and Public Transportation make it easy to find good tenants. This building has been well maintained and shows pride of ownership.