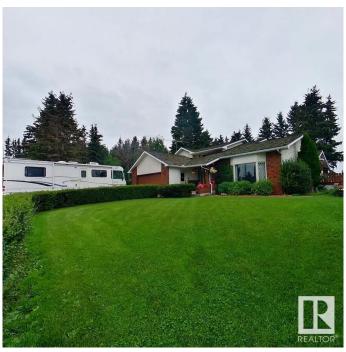

## \$1,250,000

4 Bedroom, 3.00 Bathroom, 2,929 sqft Rural on 159.00 Acres

None, Rural Wetaskiwin County, AB

For additional information, please click on "View Listing on Realtor Website". 159 +/acres with beautiful, large, treed yard accessing onto Hwy. #13. Two parcels of land with a good set of buildings, this property is set up for a wide variety of operations. Properly fenced/cross fenced for elk, deer, buffalo, cattle or horses. Property has 3 artesian wells providing an abundance of water to all buildings and pasture. House is upgraded and very well maintained, 4 bedrooms & 3 full baths, living room, family room, bar, kitchen, dining room, laundry room and large office. Hot tub gazebo just outside the family room door with gorgeous back yard. Only 1/2 mile from elementary/ high school, bus service at gate. Also second residence, the original farm house, currently rented on monthly basis. Living quarters above the barn (42' x 32') in the loft. Quonset 50' x 32', tack shed 29' x 15'. In pasture for 30+ years. This property provides endless opportunities!