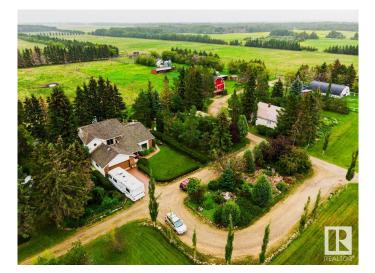

## \$1,250,000

4 Bedroom, 3.00 Bathroom, 2,929 sqft Rural on 159.00 Acres

None, Rural Wetaskiwin County, AB

For additional information, please click on "View Listing on Realtor Website". 159 +/acres with beautiful, large, treed yard accessing onto Hwy. #13. Two parcels of land with a good set of buildings, this property is set up for a wide variety of operations. Properly fenced/cross fenced for elk, deer, buffalo, cattle or horses. Property has 3 artesian wells providing an abundance of water to all buildings and pasture. House is upgraded and very well maintained, 4 bedrooms & 3 full baths, living room, family room, bar, kitchen, dining room, laundry room and large office. Hot tub gazebo just outside the family room door with gorgeous back yard. Only 1/2 mile from elementary/ high school, bus service at gate. Also second residence, the original farm house, currently rented on monthly basis. Living quarters above the barn (42' x 32') in the loft. Quonset 50' x 32', tack shed 29' x 15'. In pasture for 30+ years. This property provides endless opportunities!