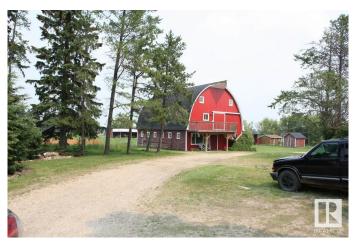

## \$1,250,000

4 Bedroom, 3.00 Bathroom, 2,929 sqft Rural on 159.00 Acres

None, Rural Wetaskiwin County, AB

For additional information, please click on "View Listing on Realtor Website". 159 +/acres with beautiful, large, treed yard accessing onto Hwy. #13. Two parcels of land with a good set of buildings, this property is set up for a wide variety of operations. Properly fenced/cross fenced for elk, deer, buffalo, cattle or horses. Property has 3 artesian wells providing an abundance of water to all buildings and pasture. House is upgraded and very well maintained, 4 bedrooms & 3 full baths, living room, family room, bar, kitchen, dining room, laundry room and large office. Hot tub gazebo just outside the family room door with gorgeous back yard. Only 1/2 mile from elementary/ high school, bus service at gate. Also second residence, the original farm house, currently rented on monthly basis. Living quarters above the barn (42' x 32') in the loft. Quonset 50' x 32', tack shed 29' x 15'. In pasture for 30+ years. This property provides endless opportunities!