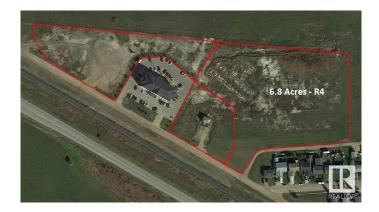

#### \$120,000

Bedroom, Bathroom, Land Commercial on 1.20 Acres

Lamont, Lamont, AB

1.2 acre parcel zoned for commercial use. Located adjacent to the Days Inn by Wyndham Lamont, and abutting existing residential. Land is serviced and ready for development. 1.4 acre commercial and 6.8 acre residential parcels are also for sale, which will help service the needs of the hotel, this residential development land and the entire town of Lamont as well as the large workforce from the Industrial Heartland.