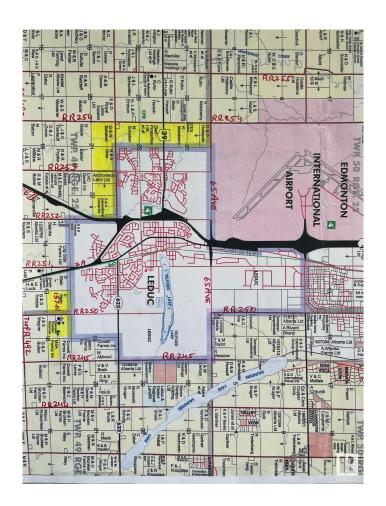

### \$2,800,000

0 Bedroom, 0.00 Bathroom, Rural on 157.01 Acres

None, Rural Leduc County, AB

Once in a lifetime opportunity comes to own a prime piece of land like this; located on south boundary of City of Leduc. 157.01 acres, more or less, located on RR 250 between Rolleyview Road (HWY 623) & TWPR 492, just next to Qualico's MEADOWVIEW (ASP) residential developments in Southeast area of City of Leduc. Excellent parcel of Prime development land for future developments in this part of Leduc. Listed at lower than the market price for prospective investors and developers. Easy access to QEII via TWPR 492 & Hwy 2A and through Rolleyview Roads. Only 10 minutes to Edmonton International Airport.

## **Community Information**

Address 49278 Rr 250

Area Rural Leduc County

Subdivision None

City Rural Leduc County

County ALBERTA

Province AB

Postal Code T4X 2T6