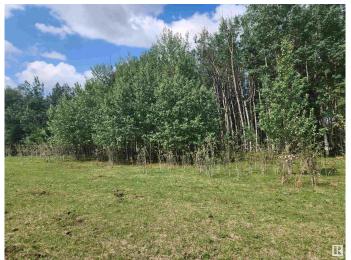

#### \$249,000

0 Bedroom, 0.00 Bathroom, Rural on 62.86 Acres

None, Rural Parkland County, AB

Beautiful, PRIME 62.86 Acre Parcel of land Now Available!! Approximately 30% treed and 70% pasture/hay land! There is an approach in place onto the property off of Range Road 75 AND POWER already runs through this property!! The drive is only 15 minutes North of Drayton Valley with only a few KMS being gravel!! The back of the property would make a perfect building site that would have AMAZING VIEWS and all the PRIVACY that you would want with the treed portion of the land separating the cleared area from the road!! OR there is plenty of room to build in the trees and keep the cleared land for pasture or hay! Either way this is a great opportunity! The cleared portion of this property has been utilized for hay crop every year for the past 10 years. Zoning is AGRICULTURAL GENERAL **DISTRICT** 