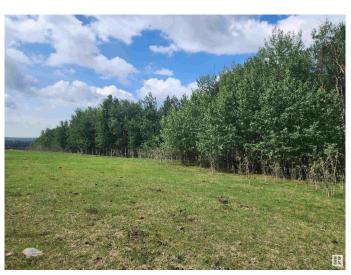

#### \$249,000

0 Bedroom, 0.00 Bathroom, Rural on 62.86 Acres

None, Rural Parkland County, AB

Beautiful, PRIME 62.86 Acre Parcel of land Now Available!! Approximately 30% treed and 70% pasture/hay land! There is an approach in place onto the property off of Range Road 75 AND POWER already runs through this property!! The drive is only 15 minutes North of Drayton Valley with only a few KMS being gravel!! The back of the property would make a perfect building site that would have AMAZING VIEWS and all the PRIVACY that you would want with the treed portion of the land separating the cleared area from the road!! OR there is plenty of room to build in the trees and keep the cleared land for pasture or hay! Either way this is a great opportunity! The cleared portion of this property has been utilized for hay crop every year for the past 10 years. Zoning is AGRICULTURAL GENERAL **DISTRICT** 