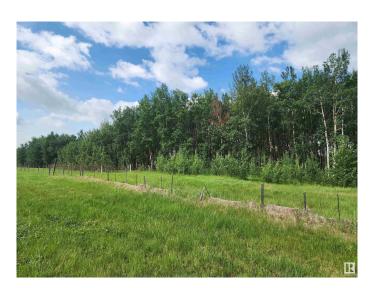

#### \$249,000

0 Bedroom, 0.00 Bathroom, Rural on 62.86 Acres

None, Rural Parkland County, AB

Beautiful, PRIME 62.86 Acre Parcel of land Now Available!! Approximately 30% treed and 70% pasture/hay land! There is an approach in place onto the property off of Range Road 75 AND POWER already runs through this property!! The drive is only 15 minutes North of Drayton Valley with only a few KMS being gravel!! The back of the property would make a perfect building site that would have AMAZING VIEWS and all the PRIVACY that you would want with the treed portion of the land separating the cleared area from the road!! OR there is plenty of room to build in the trees and keep the cleared land for pasture or hay! Either way this is a great opportunity! The cleared portion of this property has been utilized for hay crop every year for the past 10 years. Zoning is AGRICULTURAL GENERAL **DISTRICT** 

### **Exterior**

Exterior Features Fenced, Private Setting, See Remarks