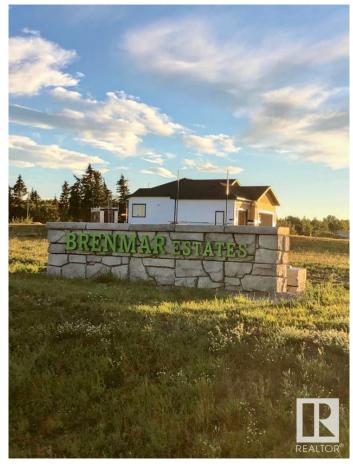

## \$178,500

0 Bedroom, 0.00 Bathroom, Rural on 2.70 Acres

Brenmar Estates, Rural Parkland County, AB

Beautiful acreage living on 2 acre lots.

Convenient location - 6 MIN to Spruce Grove.

ONLY 20 MIN to Edmonton. Majority of lots have WALKOUT BASEMENT potential and are surrounded by natural trees and forest for added privacy. Built on a brand new paved Campsite Road, several lots have shop and secondary garage potential. Power and gas are at the property line. Enjoy a perfect combination of country living in a architecturally controlled subdivision with quick access to Spruce Grove, St. Albert and Edmonton.

## **Community Information**

Address 36 54104 Rr 274

Area Rural Parkland County

Subdivision Brenmar Estates

City Rural Parkland County

County ALBERTA

Province AB

Postal Code T7X 3S4