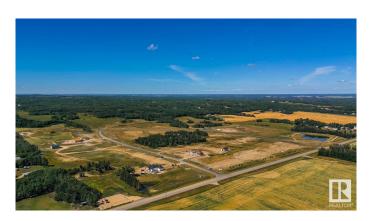

## \$178,500

0 Bedroom, 0.00 Bathroom, Rural on 2.70 Acres

Brenmar Estates, Rural Parkland County, AB

Beautiful acreage living on 2 acre lots.

Convenient location - 6 MIN to Spruce Grove.

ONLY 20 MIN to Edmonton. Majority of lots have WALKOUT BASEMENT potential and are surrounded by natural trees and forest for added privacy. Built on a brand new paved Campsite Road, several lots have shop and secondary garage potential. Power and gas are at the property line. Enjoy a perfect combination of country living in a architecturally controlled subdivision with quick access to Spruce Grove, St. Albert and Edmonton.