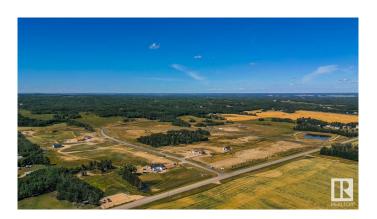

## \$178,500

0 Bedroom, 0.00 Bathroom, Rural on 2.26 Acres

Brenmar Estates, Rural Parkland County, AB

Beautiful acreage living on 2 acre lots.

Convenient location - 6 MIN to Spruce Grove.

ONLY 20 MIN to Edmonton. Majority of lots have WALKOUT BASEMENT potential and are surrounded by natural trees and forest for added privacy. Built on a brand new paved Campsite Road, several lots have shop and secondary garage potential. Power and gas are at the property line. Enjoy a perfect combination of country living in a architecturally controlled subdivision with quick access to Spruce Grove, St. Albert and Edmonton.