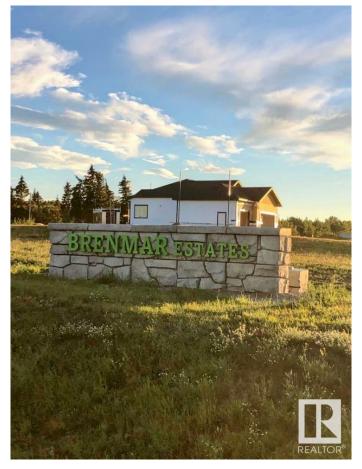

## \$178,500

0 Bedroom, 0.00 Bathroom, Rural on 2.26 Acres

Brenmar Estates, Rural Parkland County, AB

Beautiful acreage living on 2 acre lots.

Convenient location - 6 MIN to Spruce Grove.

ONLY 20 MIN to Edmonton. Majority of lots have WALKOUT BASEMENT potential and are surrounded by natural trees and forest for added privacy. Built on a brand new paved Campsite Road, several lots have shop and secondary garage potential. Power and gas are at the property line. Enjoy a perfect combination of country living in a architecturally controlled subdivision with quick access to Spruce Grove, St. Albert and Edmonton.

## **Community Information**

Address 35 54104 Rr 274

Area Rural Parkland County

Subdivision Brenmar Estates

City Rural Parkland County

County ALBERTA

Province AB

Postal Code T7X 3S4